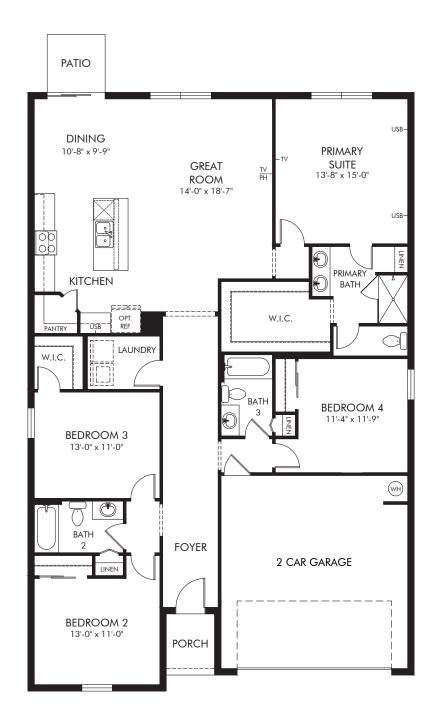

Villamar - Signature Series | Hibiscus Approx. 1,988 sq. ft. | 4 Bed | 3 Bath | 2 Car Garage | 1 Story

REV 08/20

FLEX LIVING OPTIONS: Opt. Covered Lanai

Any floorplan and/or elevation rendering is an artist's conceptual rendering intended to provide a general overview, but any such rendering does not constitute actual plans and specifications for any home. Renderings and pictures are representative and may depict floorplans, elevations, options, upgrades, landscaping, and other features and amenities that are not included as part of all homes and/or may not be available for all lots and/or in all communities. Renderings may not be drawn to scales. Square footalages and dimensions are approximate and may vary in construction and depending on the standard of measurement used, engineering and municipal requirements, or other site-specific conditions. Homes may be constructed with a floorplan that is the reverse of the floorplan rendering. Plans are copyrighted and/or otherwise subject to intellectual property rights of Meritage and/or others and cannot be reproduced or copied without Meritage's prior written consent. Plans and specifications, home features, and community information are subject to change, and homes to prior sale, at any time without notice or obligation. Pictures and other promotional materials are representative and may depict or contain floor plans, square footages, elevations, options, upgrades, landscaping, pool/spa, furnishings, appliances, and designer/decorator features and amenities that are not included as part of the home and/or may not be available in all communities. Not an offer or solicitation to sell real property. Offers to sell real property may only be made and accepted at the sales center for individual Meritage Homes Corporation. ©2023 Meritage Homes Corporation. All rights reserved.