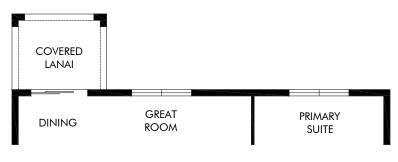

OPT. COVERED LANAI

Villamar - Signature Series | Hibiscus | Options Approx. 1,988 sq. ft. | 4 Bed | 3 Bath | 2 Car Garage | 1 Story

FLEX LIVING OPTIONS: Opt. Covered Lanai

Any floorplan and/or elevation rendering is an artist's conceptual rendering intended to provide a general overview, but any such rendering does not constitute actual plans and specifications for any home. Renderings and pictures are representative and may depict floorplans, elevations, options, upgrades, landscaping, and other features and amenities that are not included as part of all homes and/or may not be available for all lots and/or in all communities. Renderings may not be drawn to scales. Square footalages and dimensions are approximate and may vary in construction and depending on the standard of measurement used, engineering and municipal requirements, or other site-specific conditions. Homes may be constructed with a floorplan that is the reverse of the floorplan rendering. Plans are copyrighted and/or otherwise subject to intellectual property rights of Meritage and/or others and cannot be reproduced or copied without Meritage's prior written consent. Plans and specifications, home features, and community information are subject to change, and homes to prior sale, at any time without notice or obligation. Pictures and other promotional materials are representative and may depict or contain floor plans, square footages, elevations, options, upgrades, landscaping, pool/spa, furnishings, appliances, and designer/decorator features and amenities that are not included as part of the home and/or may not be available in all communities. Not an offer or solicitation to sell real property. Offers to sell real property may only be made and accepted at the sales center for individual Meritage Homes Corporation. ©2023 Meritage Homes Corporation. All rights reserved.