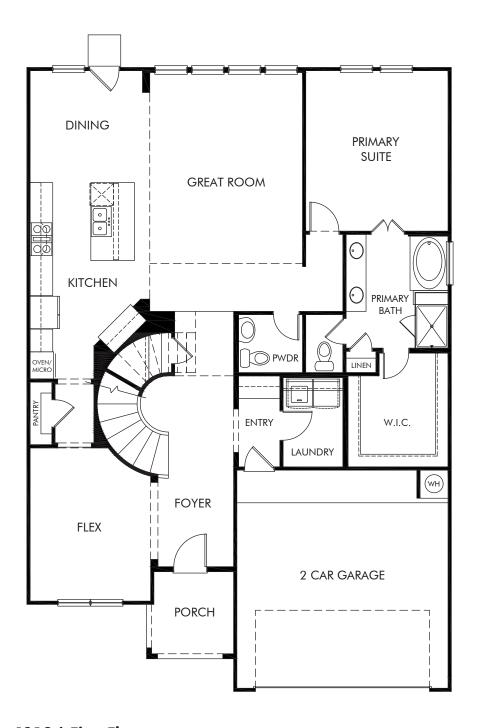

The Cedar | Plan 4012 | First Floor 2,986 sq. ft. | 4 Bed | 2.5 Bath | 2 Car Garage | 2 Story

REV 18-001 SAN LN

Any floorplan and/or elevation rendering is an artist's conceptual rendering intended to provide a general overview, but any such rendering does not constitute actual plans and specifications for any home. Renderings and pictures are representative and may depict floorplans, elevations, options, upgrades, landscaping, and other features and amenities that are not included as part of all homes and/or may not be available for all lots and/or in all communities. Renderings may not be drawn to scale. Any provided dimensions are approximate and actual dimensions may vary. Homes may be constructed with a floorplan that is the reverse of the floorplan rendering. Plans are copyrighted and/or otherwise subject to intellectual property rights of Meritage and/or others and cannot be reproduced or copied without Meritage's prior written consent. Plans and specifications, home features, and community information are subject to change, and homes to prior sale, at any time without notice or obligation. Additionally, deviationally, deviationally, deviations and variations may exist in any constructed home, including, without limitation: (i) substitution of materials and equipment of substantially equal or better quality; (ii) minor style, lot orientation, and color changes; (iii) minor variances in square footage and in room and space dimensions, and in window, door, utility outlet, and other improvement locations; (iv) changes as may be required by any state, federal, county, or local governmental authority in order to accommodate requested selections and/or options; and (iv) value engineering and field changes.