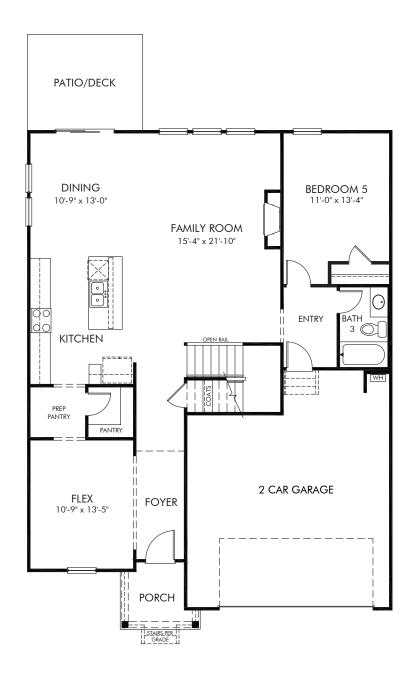

Meadows at Bay Creek | Johnson/Plan 455 | First Floor Approx. 2,950 sq. ft. | 5 Bed | 3 Bath | 2 Car Garage | 2 Story

REV 04/2020

Any floorplan and/or elevation rendering is an artist's conceptual rendering intended to provide a general overview, but any such rendering does not constitute actual plans and specifications for any home. Renderings and pictures are representative and may depict floorplans, elevations, options, upgrades, landscaping, and other features and amenities that are not included as part of all homes and/or may not be available for all lots and/or in all communities. Renderings may not be drawn to scales. Square footalages and dimensions are approximate and may vary in construction and depending on the standard of measurement used, engineering and municipal requirements, or other site-specific conditions. Homes may be constructed with a floorplan that is the reverse of the floorplan rendering. Plans are copyrighted and/or otherwise subject to intellectual property rights of Meritage and/or others and cannot be reproduced or copied without Meritage's prior written consent. Plans and specifications, home features, and community information are subject to change, and homes to prior sale, at any time without notice or obligation. Pictures and other promotional materials are representative and may depict or contain floor plans, square footages, elevations, options, upgrades, landscaping, pool/spa, furnishings, appliances, and designer/decorator features and amenities that are not included as part of the home and/or may not be available in all communities. Not an offer or solicitation to sell real property. Offers to sell real property may only be made and accepted at the sales center for individual Meritage Homes Corporation. ©2023 Meritage Homes Corporation. All rights reserved.