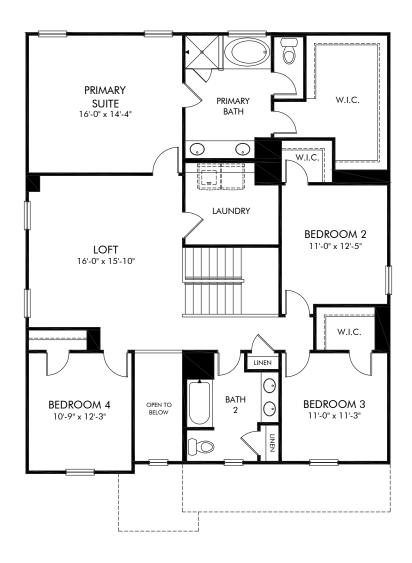

Meadows at Bay Creek | Johnson/Plan 455 | Second Floor Approx. 2,950 sq. ft. | 5 Bed | 3 Bath | 2 Car Garage | 2 Story

Any floorplan and/or elevation rendering is an artist's conceptual rendering intended to provide a general overview, but any such rendering does not constitute actual plans and specifications for any home. Renderings and pictures are representative and may depict floorplans, elevations, options, upgrades, landscaping, and other features and amenities that are not included as part of all homes and/or may not be available for all lots and/or in all communities. Renderings may not be drawn to scale. Square footages and dimensions are approximate and may vary in construction and depending on the standard of measurement used, engineering and municipal requirements, or other site-specific conditions. Homes may be constructed with a floorplan that is the reverse of the floorplan rendering. Plans are copyrighted and/or otherwise subject to intellectual property rights of Meritage and/or others and cannot be reproduced or copied without Meritage's prior written consent. Plans and specifications, home features, and community information are subject to change, and homes to prior sale, at any time without notice or obligation. Pictures and other promotional materials are representative and may depict or contain floor plans, square footages, elevations, options, upgrades, landscaping, pool/spa, furnishings, appliances, and designer/decorator features and amenities that are not included as part of the home and/or may not be available in all communities. Not an offer or solicitation to sell real property. Offers to sell real property may only be made and accepted at the sales center for individual Meritage Homes Corporation. ©2023 Meritage Homes Corporation. If plants reserved.