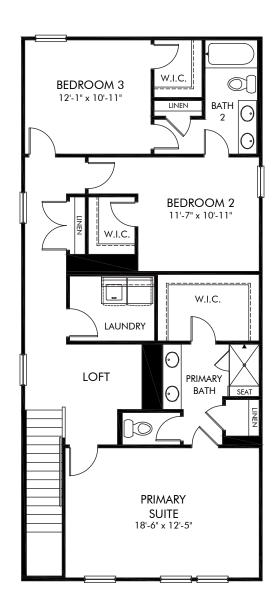

Preston Park | Tanner II/Plan 232L | Second Floor Approx 1,874 sq. ft. | 3 Bed | 2.5 Bath | 2 Car Garage | 2 Story

Any floorplan and/or elevation rendering is an artist's conceptual rendering intended to provide a general overview, but any such rendering does not constitute actual plans and specifications for any home. Renderings and pictures are representative and may depict floorplans, elevations, options, upgrades, landscaping, and other features and amenities that are not included as part of all homes and/or may not be available for all lots and/or in all communities. Renderings may not be drawn to scales. Square footalages and dimensions are approximate and may vary in construction and depending on the standard of measurement used, engineering and meninicipal requirements, or other site-specific conditions. Homes may be constructed with its the reverse of the floorplan rendering. Plans are copyrighted and/or otherwise subject to intellectual property rights of Meritage and/or others and cannot be reproduced or copied without Meritage's prior written consent. Plans and specifications, home features, and community information are subject to change, and homes to prior sale, at any time without notice or obligation. Pictures and other promotional materials are representative and may depict or contain floor plans, square footages, elevations, options, upgrades, landscaping, pool/spa, furnishings, appliances, and designer/decorator features and amenities that are not included as part of the home and/or may not be available in all communities. See sales associate for details. Meritage Homes Corporation. ©2023 Meritage Homes Corporation. ©2023 Meritage Homes Corporation. All rights reserved.