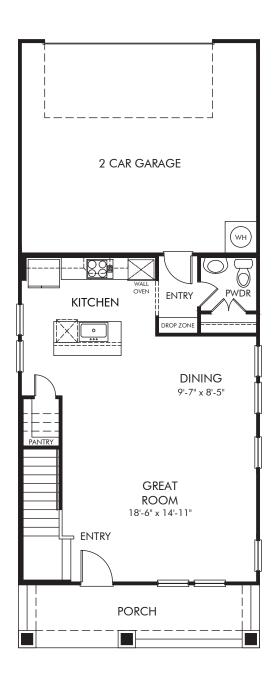

Preston Park | Tanner II/Plan 232L | First Floor Approx 1,874 sq. ft. | 3 Bed | 2.5 Bath | 2 Car Garage | 2 Story

REV 09/20

Any floorplan and/or elevation rendering is an artist's conceptual rendering intended to provide a general overview, but any such rendering does not constitute actual plans and specifications for any home. Renderings and pictures are representative and may depict floorplans, elevations, options, upgrades, landscaping, and other features and amenities that are not included as part of all homes and/or may not be available for all lots and/or in all communities. Renderings may not be drawn to scale. Square footages and dimensions are approximate and may vary in construction and depending on the standard of measurement used, engineering and municipal requirements, or other site-specific conditions. Homes may be constructed with a floorplan that is the reverse of the floorplan rendering. Plans are copyrighted and/or otherwise subject to intellectual property rights of Meritage and/or others and cannot be reproduced or copied without Meritage's prior written consent. Plans and specifications, home features, and community information are subject to change, and homes to prior sale, at any time without notice or obligation. Pictures and other promotional materials are representative and may depict or contain floor plans, square footages, elevations, options, upgrades, landscaping, pool/spa, furnishings, appliances, and designer/decorator features and amenities that are not included as part of the home and/or may not be available in all communities. Not an offer or solicitation to sell real property. Offers to sell real property may only be made and accepted at the sales cannot be standard for energy-efficient homes®, and Life. Built. Better.® are registered trademarks of Meritage Homes Corporation. ©2023 Meritage Homes Corporation. All rights reserved.