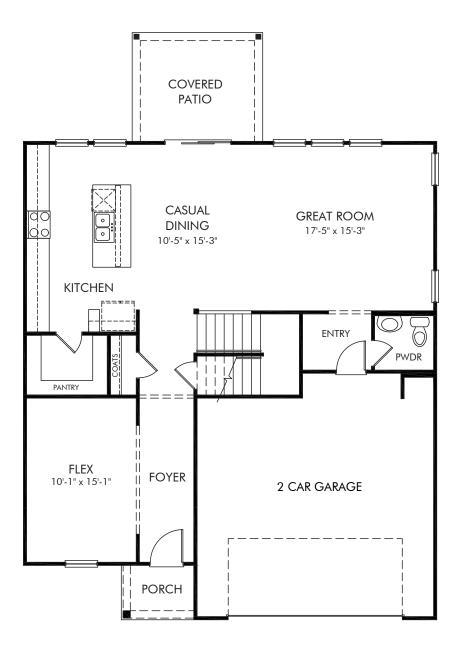

## The Farm at Wells Creek - Signature Collection | Dakota/450 | First Floor Approx. 2,479 sq. ft. | 4 Bed | 2.5 Bath | 2 Car Garage | 2 Story

Any floorplan and/or elevation rendering is an artist's conceptual rendering intended to provide a general overview, but any such rendering does not constitute actual plans and specifications for any home. Renderings and pictures are representative and may depict floorplans, elevations, options, upgrades, landscaping, and other features and amenities that are not included as part of all homes and/or may not be available for all lots and/or in all communities. Renderings may not be drawn to scale. Square footages and dimensions are approximate and may vary in construction and depending on the standard of measurement used, engineering and municipal requirements, or other site-specific conditions. Homes may be constructed with a floorplan that is the reverse of the floorplan rendering. Plans are ecopyrighted and/or therwise subject to intellectual property rights of Meritage and/or others and cannot be reproduced or copied without Meritage's prior written consent. Plans and specifications, home features, and dommunity information are subject to change, and homes to prior sale, at any time without notice or obligation. Pictures and other promotional materials are representative and may depict or contain floor plans, square footages, elevations, options, upgrades, landscaping, pool/spa, furnishings, appliances, and designer/decorator features and amenities that are not included as part of the home and/or may not be available in all communities. Not an offer or solicitation to sell real property. Offers to sell real property may only be made and accepted at the sales center for individual Meritage Homes Sorporation. ©2023 Meritage Homes Corporation. Minghts reserved.