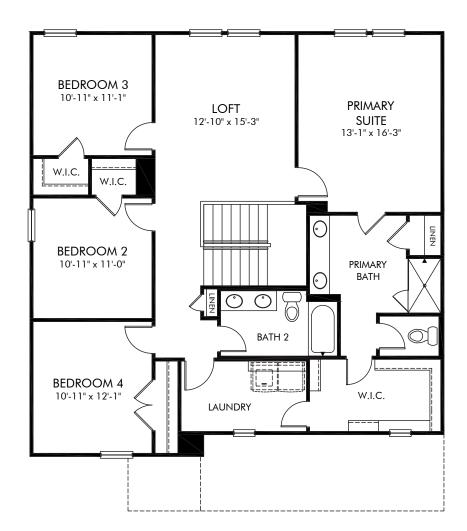

## The Farm at Wells Creek - Signature Collection | Dakota/450 | Second Floor Approx. 2,479 sq. ft. | 4 Bed | 2.5 Bath | 2 Car Garage | 2 Story

Any floorplan and/or elevation rendering is an artist's conceptual rendering intended to provide a general overview, but any such rendering does not constitute actual plans and specifications for any home. Renderings and pictures are representative and may depict floorplans, elevations, options, upgrades, landscaping, and other features and amenities that are not included as part of all homes and/or may not be available for all lots and/or in all communities. Renderings may not be drawn to scale. Square footages and dimensions are approximate and may vary in construction and depending on the standard of measurement used, engineering and municipal requirements, or other site-specific conditions. Homes may be constructed with a floorplan that is the reverse of the floorplan rendering. Plans are ecopyrighted and/or therwise subject to intellectual property rights of Meritage and/or others and cannot be reproduced or copied without Meritage's prior written consent. Plans and specifications, home features, and dommunity information are subject to change, and homes to prior sale, at any time without notice or obligation. Pictures and other promotional materials are representative and may depict or contain floor plans, square footages, elevations, options, upgrades, landscaping, pool/spa, furnishings, appliances, and designer/decorator features and amenities that are not included as part of the home and/or may not be available in all communities. Not an offer or solicitation to sell real property. Offers to sell real property may only be made and accepted at the sales center for individual Meritage Homes Sorporation. ©2023 Meritage Homes Corporation. Minghts reserved.