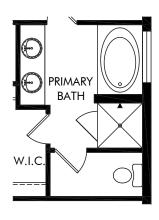

OPT. PRIMARY BATH

Magnolia Bay - Reserve Series | Corsica | Options Approx. 1,908 sq. ft. | 4 Bed | 2 Bath | 2 Car Garage | 1 Story

FLEX LIVING OPTIONS: Opt. Primary Bath

Any floorplan and/or elevation rendering is an artist's conceptual rendering intended to provide a general overview, but any such rendering does not constitute actual plans and specifications for any home. Renderings and pictures are representative and may depict floorplans, elevations, options, upgrades, landscaping, and other features and amenities that are not included as part of all homes and/or may not be available for all lots and/or in all communities. Renderings may not be drawn to scale. Square footages and dimensions are approximate and may vary in construction and depending on the standard of measurement used, engineering and municipal requirements, or other site-specific conditions. Homes may be constructed with a floorplan that is the reverse of the floorplan rendering. Plans are copyrighted and/or otherwise subject to intellectual property rights of Meritage and/or others and cannot be reproduced or copied without Meritage's prior written consent. Plans and specifications, home features, and community information are subject to change, and homes to prior sale, at any time without notice or obligation. Pictures and other promotional materials are representative and may depict or contain floor plans, square footages, elevations, options, upgrades, landscaping, pool/spa, furnishings, appliances, and designer/decorator features and amenities that are not included as part of the home and/or may not be available in all communities. Not an offer or solicitation to sell real property, Offers to sell real property may only be made and accepted at the sales center for individual Meritage Homes Corporation. © 2023 Meritage Homes Corporation, All rights reserved.