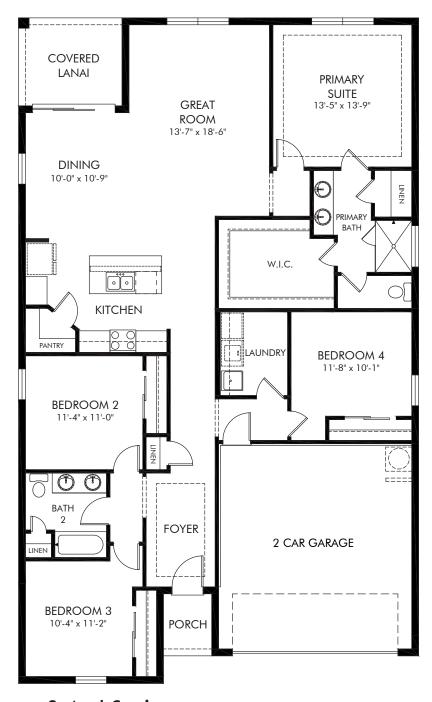

Magnolia Bay - Reserve Series | Corsica Approx. 1,908 sq. ft. | 4 Bed | 2 Bath | 2 Car Garage | 1 Story

REV 06/23

FLEX LIVING OPTIONS: Opt. Primary Bath

Any floorplan and/or elevation rendering is an artist's conceptual rendering intended to provide a general overview, but any such rendering does not constitute actual plans and specifications for any home. Renderings and pictures are representative and may depict floorplans, elevations, options, upgrades, landscaping, and other features and amenities that are not included as part of all homes and/or may not be available for all lots and/or in all communities. Renderings may not be drawn to scale. Square footages and dimensions are approximate and may vary in construction and depending on the standard of measurement used, engineering and municipal requirements, or other site-specific conditions. Homes may be constructed with a floorplan that is the reverse of the floorplan rendering. Plans are copyrighted and/or otherwise subject to intellectual property rights of Meritage and/or others and cannot be reproduced or copied without Meritage's prior written consent. Plans and specifications, home features, and community information are subject to change, and homes to prior sale, at any time without notice or obligation. Pictures and other promotional materials are representative and may depict or contain floor plans, square footages, elevations, options, upgrades, landscaping, pool/spa, furnishings, appliances, and designer/decorator features and amenities that are not included as part of the home and/or may not be available in all communities. Not an offer or solicitation to sell real property, Offers to sell real property may only be made and accepted at the sales center for individual Meritage Homes Corporation. © 2023 Meritage Homes Corporation, All rights reserved.