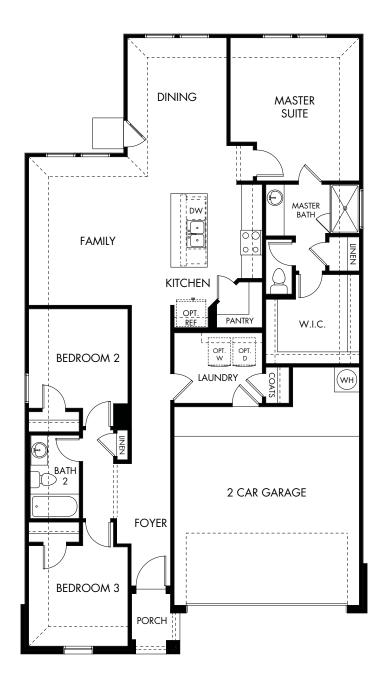

## Meyers Landing | The Briscoe | Plan 820 1,468 sq. ft. | 3 Bed | 2 Bath | 2-Car Garage | 1 Story

Any floorplan and/or elevation rendering is an artist's conceptual rendering intended to provide a general overview, but any such rendering does not constitute actual plans and specifications for any home. Renderings and pictures are representative and may depict floorplans, elevations, options, upgrades, landscaping, and other features and amenities that are not included as a part of all homes and/or may not be available for all lots and/or in all communities. Renderings may not be drawn to scale. Any provided dimensions may vary. Homes may be constructed with a floorplan that is the reverse of the floorplan rendering. Plans are copyrighted and/or otherwise subject to intellectual property rights of Meritage and/or others and cannot be reproduced or copied without Meritage's prior written consent. Plans and specifications, home features, and community information are subject to change, and homes to prior sale, at any time without notice or obligation. Additionally, deviations and variations may exist in any constructed home, including, without limitation: (i) substitution of materials and equipment of substantially equal or better quality; (ii) minor style, lot orientation, and color changes; (iii) minor variances in square footage and in room and space dimensions, and in window, door, utility outlet, and other improvement locations; (iv) changes as may be required by any state, federal, county, or local governmental authority in order to accommodate requested selections and/or options; and (v) value engineering and field changes.