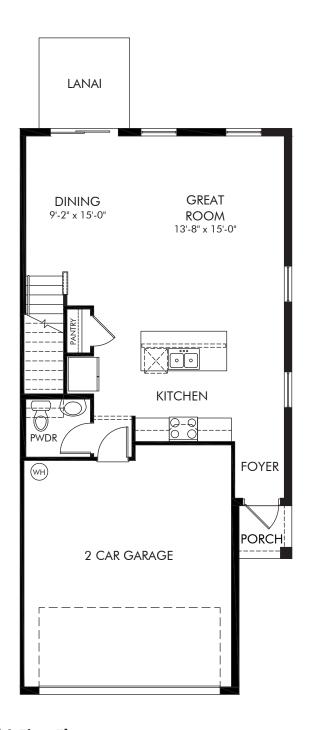

## Tidewater | Sandpiper End | First Floor Approx. 1,808 sq. ft. | 3 Bed | 2.5 Bath | 2 Car Garage | 2 Story

REV 03/23

Any floorplan and/or elevation rendering is an artist's conceptual rendering intended to provide a general overview, but any such rendering does not constitute actual plans and specifications for any home. Renderings and pictures are representative and may depict floorplans, elevations, options, upgrades, landscaping, and other features and amenities that are not included as part of all homes and/or may not be available for all lots and/or in all communities. Renderings may not be drawn to scale. Square footalges and dimensions are approximate and may vary in construction and depending on the standard of measurement used, engineering and municipal requirements, or other site-specific conditions. Homes may be constructed with a floorplan that is the reverse of the floorplan rendering. Plans are copyrighted and/or otherwise subject to intellectual property rights of Meritage and/or others and cannot be reproduced or copied without Meritage's prior written consent. Plans and specifications, home features, and community information are subject to change, and homes to prior sale, at any time without notice or obligation. Pictures and other promotional materials are representative and may depict or contain floor plans, square footages, elevations, options, upgrades, landscaping, pool/spa, furnishings, appliances, and designer/decorator features and amenities that are not included as part of the home and/or may not be available in all communities. Not an offer or solicitation to sell real property. Offers to sell real property may only be made and accepted at the sales center for individual Meritage Homes Corporation. ©2023 Meritage Homes Corporation. All rights reserved.