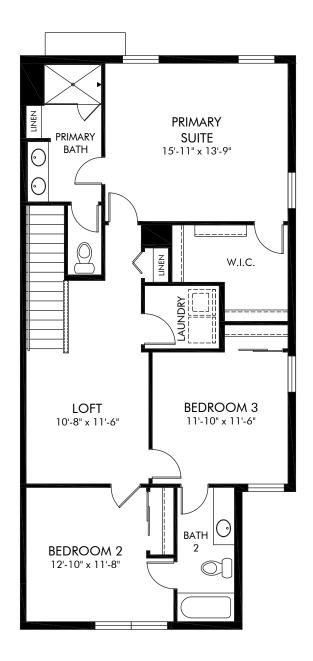

## Tidewater | Sandpiper End | Second Floor Approx. 1,808 sq. ft. | 3 Bed | 2.5 Bath | 2 Car Garage | 2 Story

Any floorplan and/or elevation rendering is an artist's conceptual rendering intended to provide a general overview, but any such rendering does not constitute actual plans and specifications for any home. Renderings and pictures are representative and may depict floorplans, elevations, options, upgrades, landscaping, and other features and amenities that are not included as part of all homes and/or may not be available for all lots and/or in all communities. Renderings may not be drawn to scales. Square footalages and dimensions are approximate and may vary in construction and depending on the standard of measurement used, engineering and meninicipal requirements, or other site-specific conditions. Homes may be constructed with its the reverse of the floorplan rendering. Plans are copyrighted and/or otherwise subject to intellectual property rights of Meritage and/or others and cannot be reproduced or copied without Meritage's prior written consent. Plans and specifications, home features, and community information are subject to change, and homes to prior sale, at any time without notice or obligation. Pictures and other promotional materials are representative and may depict or contain floor plans, square footages, elevations, options, upgrades, landscaping, pool/spa, furnishings, appliances, and designer/decorator features and amenities that are not included as part of the home and/or may not be available in all communities. See sales associate for details. Meritage Homes Corporation. ©2023 Meritage Homes Corporation. ©2023 Meritage Homes Corporation. All rights reserved.