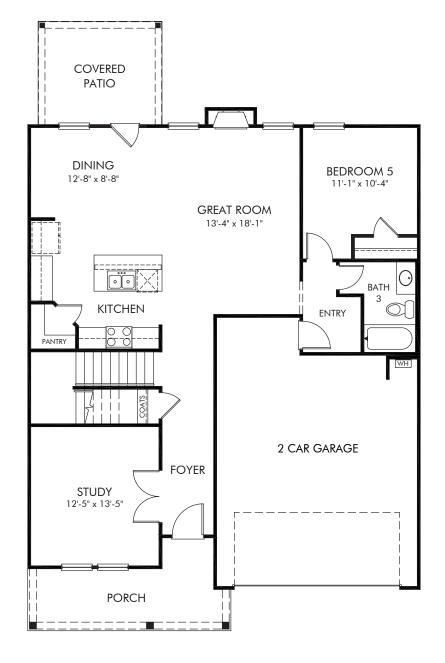

## Hamilton Crossing | Chatham/Plan 451 | First Floor Approx. 2,674 sq. ft. | 5 Bed | 3 Bath | 2 Car Garage | 2 Story

REV 05/2023

Any floorplan and/or elevation rendering is an artist's conceptual rendering intended to provide a general overview, but any such rendering does not constitute actual plans and specifications for any home. Renderings and pictures are representative and may depict floorplans, elevations, options, upgrades, landscaping, and other features and amenities that are not included as part of all homes and/or may not be available for all lots and/or in all communities. Renderings may not be drawn to scale. Square footages and dimensions are approximate and may vary in construction and depending on the standard of measurement used, engineering and municipal requirements, or other site-specific conditions. Homes may be constructed with a floorplan that is the reverse of the floorplan rendering. Plans are copyrighted and/or otherwise subject to intellectual property rights of Meritage and/or others and cannot be reproduced or copied without Meritage's prior written consent. Plans and specifications, home features, and other promotional materials are representative and may depict or contain floor plans, square footages, elevations, options, upgrades, landscaping, pool/spa, furnishings, appliances, and designer/decorator features and amenities. Not an offer or solicitation to sell real property. Offers to sell real property may only be made and accepted at the sales center for individual Meritage Homes Sorporation. ©2023 Meritage Homes Corporation. All rights reserved.