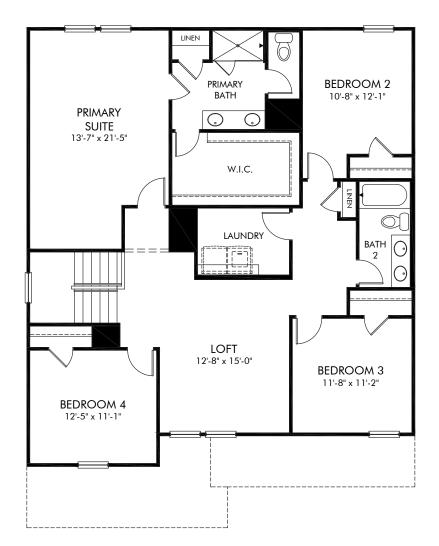

## Hamilton Crossing | Chatham/Plan 451 | Second Floor Approx. 2,674 sq. ft. | 5 Bed | 3 Bath | 2 Car Garage | 2 Story

Any floorplan and/or elevation rendering is an artist's conceptual rendering intended to provide a general overview, but any such rendering does not constitute actual plans and specifications for any home. Renderings and pictures are representative and may depict floorplans, elevations, options, upgrades, landscaping, and other features and amenities that are not included as part of all homes and/or may not be available for all lots and/or in all communities. Renderings may not be drawn to scale. Square footages and dimensions are approximate and may vary in construction and depending on the standard of measurement used, engineering and municipal requirements, or other site-specific conditions. Homes may be constructed with a floorplan that is the reverse of the floorplan rendering. Plans are copyrighted and/or otherwise subject to intellectual property rights of Meritage and/or others and cannot be reproduced or copied without Meritage's prior written consent. Plans and specifications, home features, and other promotional materials are representative and may depict or contain floor plans, square footages, elevations, options, upgrades, landscaping, pool/spa, furnishings, appliances, and designer/decorator features and amenities. Not an offer or solicitation to sell real property. Offers to sell real property may only be made and accepted at the sales center for individual Meritage Homes Sorporation. ©2023 Meritage Homes Corporation. All rights reserved.