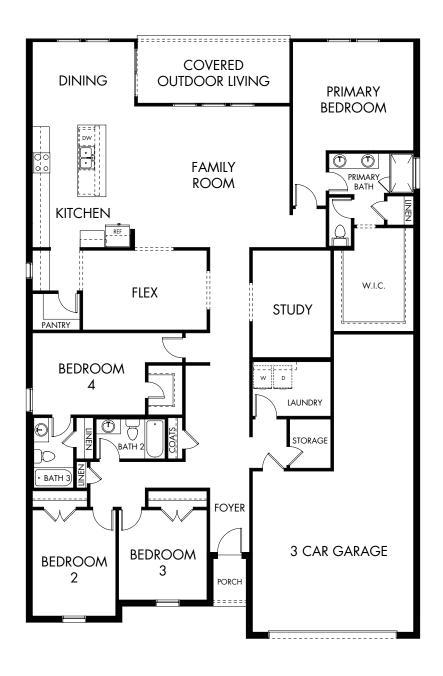

## The Capitol | Plan C541 | First Floor Approx. 2,756 sq. ft. | 4 Bed | 3 Bath | 3-Car Garage | 1 Story

Rev 25-0122 DFW C541

Any floorplan and/or elevation rendering is an artist's conceptual rendering intended to provide a general overview, but any such rendering does not constitute actual plans and specifications for any home. Renderings and pictures are representative and may depict floorplans, elevations, options, upgrades, landscaping, and other features and amenities that are not included as part of all homes and/or may vary in construction and depending on the standard of measurement used, engineering and may vary in construction and depending on the standard of measurement used, engineering and municipal requirements, or other site-specific conditions. Homes may be constructed with a floorplan that is the reverse of the floorplan rendering. Plans are copyrighted and/or otherwise subject to intellectual property rights of Meritage and/or others and cannot be reproduced or copied without Meritage's prior written consent. Plans and specifications, home features, and community information are subject to change, and homes to prior sale, at any time without notice or obligation. Pictures and other promotional materials are representative and may depict or contain floor plans, square footages, elevations, options, upgrades, landscaping, pool/spa, furnishings, appliances, and designer/decorator features and amenities that are not included as part of the home and/or may not be available in all communities. Not an offer or solicitation to sell real property. Offers to sell real property may only be made and accepted at the selace cent of individual Meritage Homes Corporation. ©2023 And and advanced the selace cent of individual Meritage Homes Corporation. Plans and Specifications of Meritage Homes Corporation. In individual Meritage Homes Corporation. Individual Meritage Homes Corporation. Individual Meritage Homes Corporation. Individual Meritage Homes Corporation.