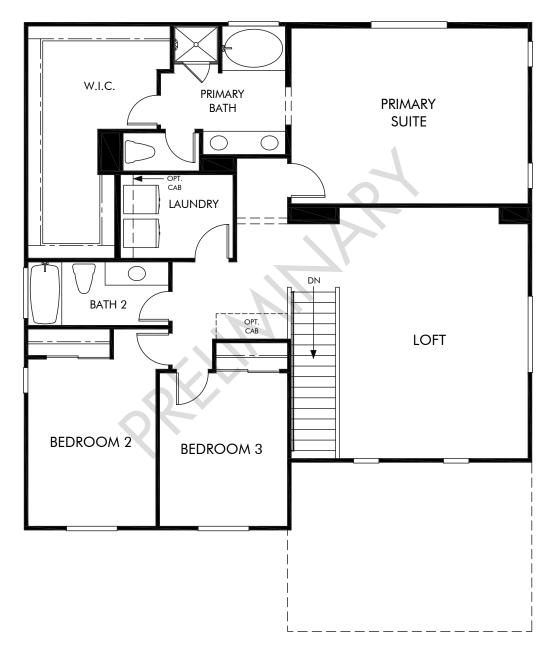

Bridgeport at East Village | Residence 3 | Second Floor Approx. 2,765 sq. ft. | 4 Bed | 3 Bath | 2 Bay Garage | 2 Story

Any floorplan and/or elevation rendering is an artist's conceptual rendering intended to provide a general overview, but any such rendering does not constitute actual plans and specifications for any home. Renderings and pictures are representative and may depict floorplans, elevations, options, upgrades, landscaping, and other features and amenities that are not included as part of all homes and/or may not be available for all lots and/or in all communities. Renderings may not be drawn to scales. Square footalages and dimensions are approximate and may vary in construction and depending on the standard of measurement used, engineering and meninicipal requirements, or other site-specific conditions. Homes may be constructed with its the reverse of the floorplan rendering. Plans are copyrighted and/or otherwise subject to intellectual property rights of Meritage and/or others and cannot be reproduced or copied without Meritage's prior written consent. Plans and specifications, home features, and community information are subject to change, and homes to prior sale, at any time without notice or obligation. Pictures and other promotional materials are representative and may depict or contain floor plans, square footages, elevations, options, upgrades, landscaping, pool/spa, furnishings, appliances, and designer/decorator features and amenities that are not included as part of the home and/or may not be available in all communities. See sales associate for details. Meritage Homes Corporation. ©2024 Meritage Homes Corporation. All rights reserved.