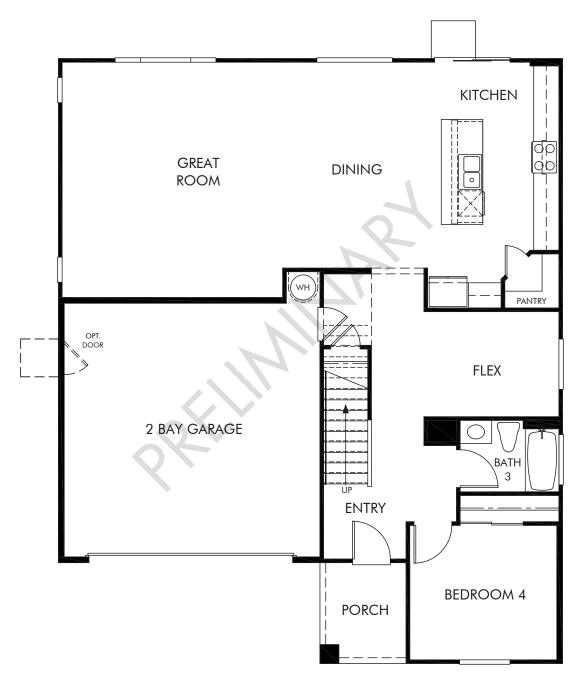

Bridgeport at East Village | Residence 3 | First Floor Approx. 2,765 sq. ft. | 4 Bed | 3 Bath | 2 Bay Garage | 2 Story

Any floorplan and/or elevation rendering is an artist's conceptual rendering intended to provide a general overview, but any such rendering does not constitute actual plans and specifications for any home. Renderings and pictures are representative and may depict floorplans, elevations, options, upgrades, landscaping, and other features and amenities that are not included as part of all homes and/or may not be available for all lots and/or in all communities. Renderings may not be drawn to scales. Square footalages and dimensions are approximate and may vary in construction and depending on the standard of measurement used, engineering and municipal requirements, or other site-specific conditions. Homes may be constructed with a floorplan that is the reverse of the floorplan rendering. Plans are copyrighted and/or otherwise subject to intellectual property rights of Meritage and/or others and cannot be reproduced or copied without Meritage's prior written consent. Plans and specifications, home features, and community information are subject to change, and homes to prior sale, at any time without notice or obligation. Pictures and other promotional materials are representative and may depict or contain floor plans, square footages, elevations, options, upgrades, landscaping, pool/spa, furnishings, appliances, and designer/decorator features and amenities that are not included as part of the home and/or may not be available in all communities. Not an offer or solicitation to sell real property. Offers to sell real property may only be made and accepted at the sales center for individual Meritage Homes Corporation. © 2024 Meritage Homes Corporation. All rights reserved.