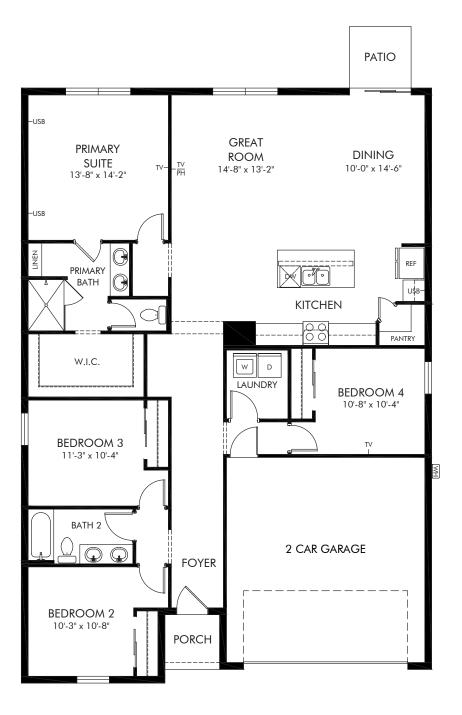

## Fox Pointe at Rivers Edge | Foxglove Approx. 1,840 sq. ft. | 4 Bed | 2 Bath | 2 Car Garage | 1 Story

### FLEX LIVING OPTIONS: Opt. Covered Lanai

Any floorplan and/or elevation rendering is an artist's conceptual rendering intended to provide a general overview, but any such rendering does not constitute actual plans and specifications for any home. Renderings and pictures are representative and may depict floorplans, elevations, options, upgrades, landscaping, and other features and amenities that are not included as part of all homes and/or may not be available for all lots and/or in all communities. Renderings may not be drawn to scale. Square footages and dimensions are approximate and may virp in construction and depending on the standard of measurement used, engineering and municipal requirements, or other site-specific conditions. Homes may be constructed with a floorplan that is the reverse of the floorplan rendering. Plans are copyrighted and/or otherwise subject to intellectual property rights of Meritage and/or others and cannot be reproduced or copied without Meritage's prior written consent. Plans and specifications, home features, and other promotional materials are representative and may depict or contain floor plans, square footages, elevations, options, upgrades, landscaping, pool/spa, furnishings, appliances, and designer/decorator features and amenities that are not included as part of the home and/or may not be available in all communities. Not an offer or solicitation to sell real property. Offers to sell real property may only be made and accepted at the standard for energy-efflicient homes@, and Life. Built. Better.@ are registered trademarks of Meritage Homes Corporation. @CO24 Meritage Homes Corporation. All rights reserved.