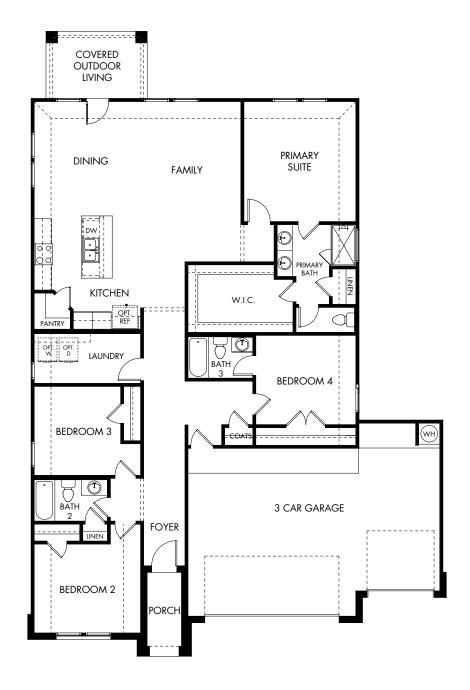

## Homestead At Old Settlers Park | The Preston/Plan 403 2,011 sq. ft. | 4 Bed | 3 Bath | 3 Garage | 1 Story

REV 01/21

Any floorplan and/or elevation rendering is an artist's conceptual rendering intended to provide a general overview, but any such rendering does not constitute actual plans and specifications for any home. Renderings and pictures are representative and may depict floorplans, elevations, options, upgrades, landscaping, and other features and amenities that are not included as part of all homes and/or may not be available for all lots and/or in all communities. Renderings may not be drawn to scale. Any provided dimensions are approximate and actual dimensions may be constructed with a floorplan that is the reverse of the floorplan rendering. Plans are copyrighted and/or othervise subject to intellectual property rights of Meritage and/or others and cannot be reproduced or copied without Meritage's prior written consent. Plans and specifications, home features, and community information are subject to change, and homes to prior sale, at any time without notice or obligation. Additionally, deviations and variations may exist in any constructed home, including, without limitation: (i) substitution of materials and equipment of substantially equal or better quality; (ii) minor style, lot orientation, and color changes; (iii) minor variances in square footage and in room and space dimensions, and in window, door, utility outlet, and other improvement locations; (iv) changes as may be required by any state, federal, county, or local governmental authority in order to accommodate requested selections and/or options; and (v) value engineering and field changes.