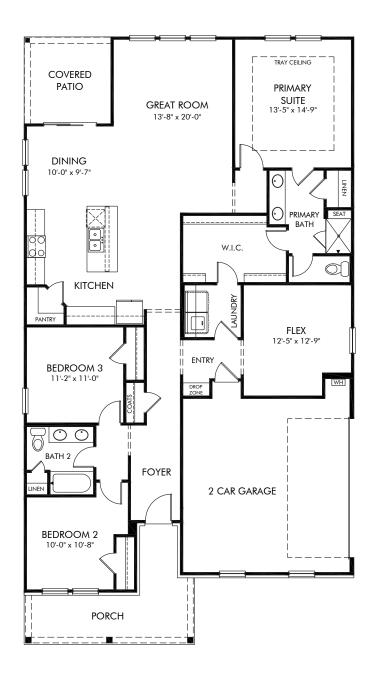

Brighton Springs | Newport/S444L Approx 1,835 sq. ft. | 3 Bed | 2 Bath | 2 Car Garage | 1 Story

Any floorplan and/or elevation rendering is an artist's conceptual rendering intended to provide a general overview, but any such rendering does not constitute actual plans and specifications for any home. Renderings and pictures are representative and may depict floorplans, elevations, options, upgrades, landscaping, and other features and amenities that are not included as part of all homes and/or may not be available for all lots and/or in all communities. Renderings may not be drawn to scales. Square footalages and dimensions are approximate and may vary in construction and depending on the standard of measurement used, engineering and meninicipal requirements, or other site-specific conditions. Homes may be constructed with its the reverse of the floorplan rendering. Plans are copyrighted and/or otherwise subject to intellectual property rights of Meritage and/or others and cannot be reproduced or copied without Meritage's prior written consent. Plans and specifications, home features, and community information are subject to change, and homes to prior sale, at any time without notice or obligation. Pictures and other promotional materials are representative and may depict or contain floor plans, square footages, elevations, options, upgrades, landscaping, pool/spa, furnishings, appliances, and designer/decorator features and amenities that are not included as part of the home and/or may not be available in all communities. See sales associate for details. Meritage Homes Corporation. ©2024 Meritage Homes Corporation. All rights reserved.