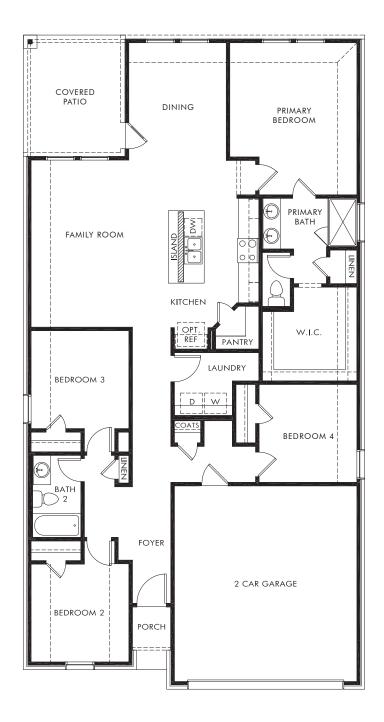

## The Callaghan | Plan L830

Approx. 1,731 sq. ft. | 4 Bed | 2 Bath | 2 Car Garage | 1 Story

Any floorplan and/or elevation rendering is an artist's conceptual rendering intended to provide a general overview, but any such rendering does not constitute actual plans and specifications for any home. Renderings and pictures are representative and may depict floorplans, elevations, options, upgrades, landscaping, and other features and amenities that are not included as part of all homes and/or may not be available for all lots and/or in all communities. Renderings may not be drawn to scales. Square footalages and dimensions are approximate and may vary in construction and depending on the standard of measurement used, engineering and meninicipal requirements, or other site-specific conditions. Homes may be constructed with its the reverse of the floorplan rendering. Plans are copyrighted and/or otherwise subject to intellectual property rights of Meritage and/or others and cannot be reproduced or copied without Meritage's prior written consent. Plans and specifications, home features, and community information are subject to change, and homes to prior sale, at any time without notice or obligation. Pictures and other promotional materials are representative and may depict or contain floor plans, square footages, elevations, options, upgrades, landscaping, pool/spa, furnishings, appliances, and designer/decorator features and amenities that are not included as part of the home and/or may not be available in all communities. See sales associate for details. Meritage Homes Corporation. ©2023 Meritage Homes Corporation. ©2023 Meritage Homes Corporation. All rights reserved.