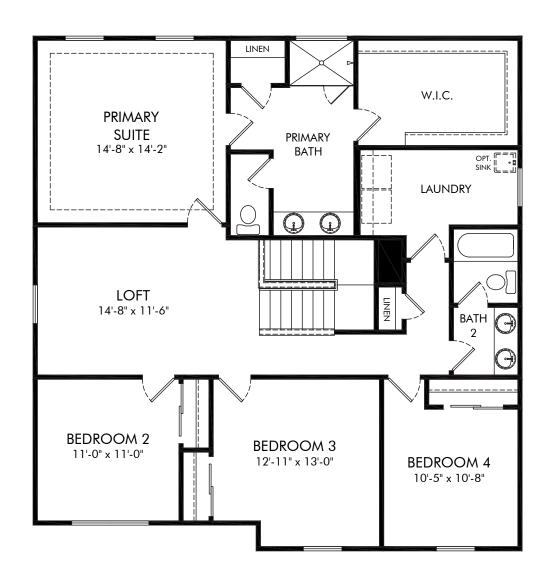

Magnolia Bay - Reserve Series | Prato | Second Floor Approx. 2,574 sq. ft. | 4 Bed | 2.5 Bath | 2 Car Garage | 2 Story

**FLEX LIVING OPTIONS:** Opt. Primary Bath, Opt. Bedroom 5 & Bath 3, Opt. Study ILO Flex, Opt. Covered Lanai 2

Any floorplan and/or elevation rendering is an artist's conceptual rendering intended to provide a general overview, but any such rendering does not constitute actual plans and specifications for any home. Renderings and pictures are representative and may depict floorplans, elevations, options, upgrades, landscaping, and other features and amenities that are not included as part of all homes and/or may not be available for all lots and/or in all communities. Renderings may not be drawn to scale. Square footages and dimensions are approximate and may vary in construction and depending on the standard of measurement used, engineering and municipal requirements, or other site-specific conditions. Homes may be constructed with a floorplan that is the reverse of the floorplan rendering. Plans are copyrighted and/or otherwise subject to intellectual property rights of Meritage and/or others and cannot be reproduced or copied without Meritage's prior written consent. Plans and specifications, home features, and community information are subject to change, and homes to prior sale, at any time without notice or obligation. Pictures and other promotional materials are representative and may depict or contain floor plans, square footages, elevations, options, upgrades, landscaping, pool/spa, furnishings, appliances, and designer/decorator features and amenities that are not included as part of the home and/or may not be available in all communities. Not an offer or solicitation to sell real property, Offers to sell real property may only be made and accepted at the sales center for individual Meritage Homes Corporation. © 2022 Meritage Homes Corporation, All rights reserved.