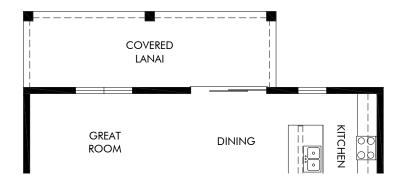

OPT. BEDROOM 5 & BATH 3

OPT. STUDY ILO FLEX

OPT. COVERED LANAI 2

Magnolia Bay - Reserve Series | Prato | Options
Approx. 2,574 sq. ft. | 4 Bed | 2.5 Bath | 2 Car Garage | 2 Story

**FLEX LIVING OPTIONS:** Opt. Primary Bath, Opt. Bedroom 5 & Bath 3, Opt. Study ILO Flex, Opt. Covered Lanai 2