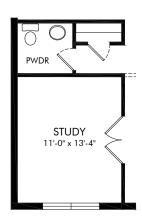

OPT. BEDROOM 5 & BATH 3

OPT. STUDY ILO FLEX

OPT. COVERED LANAI 2

Magnolia Bay - Reserve Series | Prato | Options
Approx. 2,574 sq. ft. | 4 Bed | 2.5 Bath | 2 Car Garage | 2 Story

**FLEX LIVING OPTIONS:** Opt. Primary Bath, Opt. Bedroom 5 & Bath 3, Opt. Study ILO Flex, Opt. Covered Lanai 2