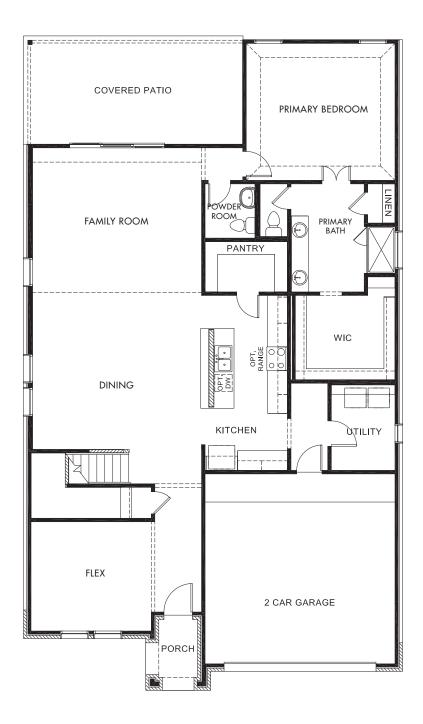

The Bexar | Plan C455 | First Floor Approx. 3,100 sq. ft. | 4 Bed | 3.5 Bath | 2 Car Garage | 2 Story

Any floorplan and/or elevation rendering is an artist's conceptual rendering intended to provide a general overview, but any such rendering does not constitute actual plans and specifications for any home. Renderings and pictures are representative and may depict floorplans, elevations, options, upgrades, landscaping, and other features and amenities that are not included as part of all homes and/or may not be available for all lots and/or in all communities. Renderings may not be drawn to scale. Square footalges and dimensions are approximate and may vary in construction and depending on the standard of measurement used, engineering and municipal requirements, or other site-specific conditions. Homes may be constructed with a floorplan that is the reverse of the floorplan rendering. Plans are copyrighted and/or otherwise subject to intellectual property rights of Meritage and/or others and cannot be reproduced or copied without Meritage's prior written consent. Plans and specifications, home features, and community information are subject to change, and homes to prior sale, at any time without notice or obligation. Pictures and other promotional materials are representative and may depict or contain floor plans, square footages, elevations, options, upgrades, landscaping, pool/spa, furnishings, appliances, and designer/decorator features and amenities that are not included as part of the home and/or may not be available in all communities. Not an offer or solicitation to sell real property. Offers to sell real property may only be made and accepted at the sales canter for individual Meritage Homes Corporation. ©2024 Meritage Homes Corporation, All rights reserved.