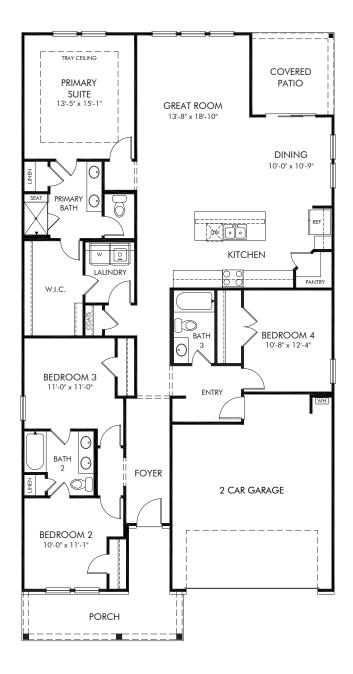

Calabash Station | Gibson/Plan 445L Approx. 2,001 sq. ft. | 4 Bed | 3 Bath | 2 Car Garage | 1 Story

Any floorplan and/or elevation rendering is an artist's conceptual rendering intended to provide a general overview, but any such rendering does not constitute actual plans and specifications for any home. Renderings and pictures are representative and may depict floorplans, elevations, options, upgrades, landscaping, and other features and amenities that are not included as part of all homes and/or may not be available for all lots and/or in all communities. Renderings may not be drawn to scale. Square footalges and dimensions are approximate and may vary in construction and depending on the standard of measurement used, engineering and municipal requirements, or other site-specific conditions. Homes may be constructed with a floorplan that is the reverse of the floorplan rendering. Plans are copyrighted and/or otherwise subject to intellectual property rights of Meritage and/or others and cannot be reproduced or copied without Meritage's prior written consent. Plans and specifications, home features, and community information are subject to change, and homes to prior sale, at any time without notice or obligation. Pictures and other promotional materials are representative and may depict or contain floor plans, square footages, elevations, options, upgrades, landscaping, pool/spa, furnishings, appliances, and designer/decorator features and amenities that are not included as part of the home and/or may not be available in all communities. Not an offer or solicitation to sell real property. Offers to sell real property may only be made and accepted at the sales canter for individual Meritage Homes Corporation. ©2024 Meritage Homes Corporation, All rights reserved.