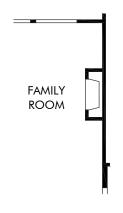

The Tribeca | Plan S307 | First Floor

3,005 sq. ft. | 3 Bed | 2.5 Bath | 2 Car Garage | 2 Story

**FLEX LIVING OPTIONS:** Sliding Glass Doors. Fireplace at Family Room. Built-in Kitchen. Bedroom 4 & Bath 3.

2 SLIDING GLASS DOOR WIN9002

3 BUILT-IN KITCHEN

(5) BEDROOM 4 & BATH 3

(6) BEDROOM 5 & BATH 4

The Tribeca | Plan S307 | First Floor

3,005 sq. ft. | 3 Bed | 2.5 Bath | 2 Car Garage | 2 Story

**FLEX LIVING OPTIONS:** Sliding Glass Doors. Fireplace at Family Room. Built-in Kitchen. Bedroom 4 & Bath 3. Bedroom 5 & Bath 4.