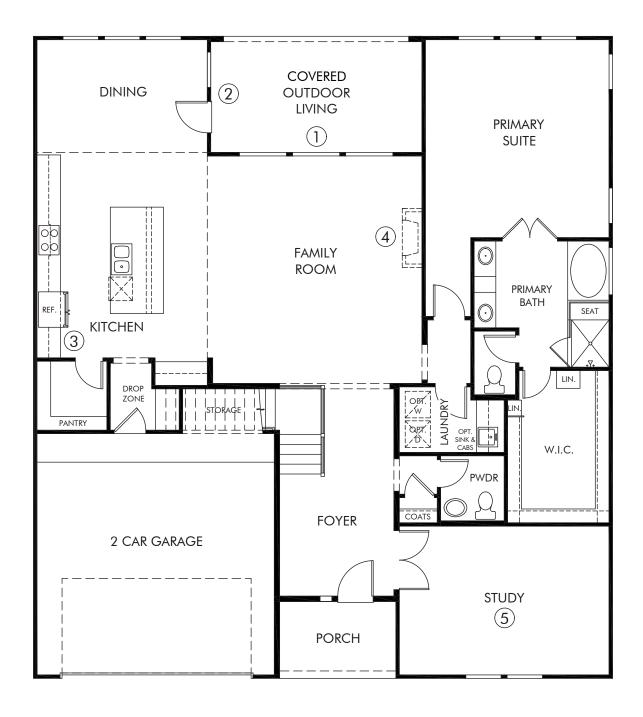

The Tribeca | Plan S307 | First Floor

3,005 sq. ft. | 3 Bed | 2.5 Bath | 2 Car Garage | 2 Story

**FLEX LIVING OPTIONS:** Sliding Glass Doors. Fireplace at Family Room. Built-in Kitchen. Bedroom 4 & Bath 3.

REV 09/20 Hou S307-BASE

Any floorplan and/or elevation rendering is an artist's conceptual rendering intended to provide a general overview, but any such rendering does not constitute actual plans and specifications for any home. Renderings and pictures are representative and may depict floorplans, elevations, options, upgrades, landscaping, and other features and amenities that are not included as part of all homes and/or may not be available for all lots and/or in all communities. Renderings may not be drawn to scale. Any provided dimensions are approximate and actual dimensions may vary. Homes may be constructed with a floorplan that is the reverse of the floorplan rendering. Plans are copyrighted and/or otherwise subject to intellectual property rights of Meritage and/or others and cannot be reproduced or copied without Meritage's prior written consent. Plans and specifications, home features, and community information are subject to change, and homes to prior sale, at any time without notice or obligation. Additionally, deviationally, deviationally, deviations and variations may exist in any constructed home, including, without limitation: (i) substitution of materials and equipment of substantially equal or better quality; (ii) minor style, lot orientation, and color changes; (iii) minor variances in square footage and in room and space dimensions, and in window, door, utility outlet, and other improvement locations; (iv) changes as may be required by any state, federal, county, or local governmental authority in order to accommodate requested selections and/or options; and (iv) value engineering and field changes.