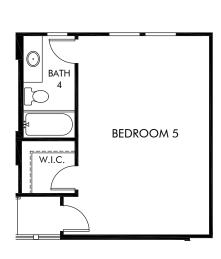

The Tribeca | Plan S307 | Second Floor 3,005 sq. ft. | 3 Bed | 2.5 Bath | 2 Car Garage | 2 Story

FLEX LIVING OPTIONS: Bedroom 5 & Bath 4.

REV 09/20 Hou S307-BASE

Any floorplan and/or elevation rendering is an artist's conceptual rendering intended to provide a general overview, but any such rendering does not constitute actual plans and specifications for any home. Renderings and pictures are representative and may depict floorplans, Any inorpiant amove relevation relocating star arises conceptual relocating interiored to provide a general overview, out any social relocating obes not constitute actual plans and specifications to any from a picture sare experience and an entire sent and actual plans and obtains, options, upgrades, landscaping, and other features and amenities that are not included as part of all homes and/or may not be available for all lots and/or in all communities. Renderings may not be drawn to scale. Any provided dimensions are approximate and actual dimensions may vary. Homes may be constructed with a floorplan that is the reverse of the floorplan rendering. Plans are copyrighted and/or otherwise subject to intellectual property rights of Meritage and/or others and cannot be reproduced or copied without Meritage's prior written consent. Plans and specifications, home features, and community information are subject to change, and homes to prior sale, at any time without notice or obligation. Additionally, deviations and variations may exist in any constructed home, including, without limitation: (i) substitution of materials and equipment of substantially equal or better quality; (ii) minor variances in square footage and in room and space dimensions, and in window, door, utility outlet, and other improvement locations; (iv) changes as may be required by any state, federal, county, or local governmental authority in order to accommodate requested selections and/or options; and (v) value engineering and field changes.

2 SLIDING GLASS DOOR WIN9002

3 BUILT-IN KITCHEN

(5) BEDROOM 4 & BATH 3

(6) BEDROOM 5 & BATH 4

The Tribeca | Plan S307 | First Floor

3,005 sq. ft. | 3 Bed | 2.5 Bath | 2 Car Garage | 2 Story

**FLEX LIVING OPTIONS:** Sliding Glass Doors. Fireplace at Family Room. Built-in Kitchen. Bedroom 4 & Bath 3. Bedroom 5 & Bath 4.