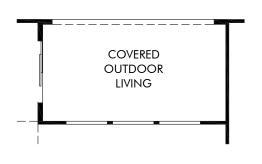

The Tribeca | Plan S307 | First Floor

3,005 sq. ft. | 3 Bed | 2.5 Bath | 2 Car Garage | 2 Story

**FLEX LIVING OPTIONS:** Sliding Glass Doors. Fireplace at Family Room. Built-in Kitchen. Bedroom 4 & Bath 3.

2 SLIDING GLASS DOOR WIN9002

3 BUILT-IN KITCHEN

(5) BEDROOM 4 & BATH 3

(6) BEDROOM 5 & BATH 4

The Tribeca | Plan S307 | First Floor

3,005 sq. ft. | 3 Bed | 2.5 Bath | 2 Car Garage | 2 Story

**FLEX LIVING OPTIONS:** Sliding Glass Doors. Fireplace at Family Room. Built-in Kitchen. Bedroom 4 & Bath 3. Bedroom 5 & Bath 4.