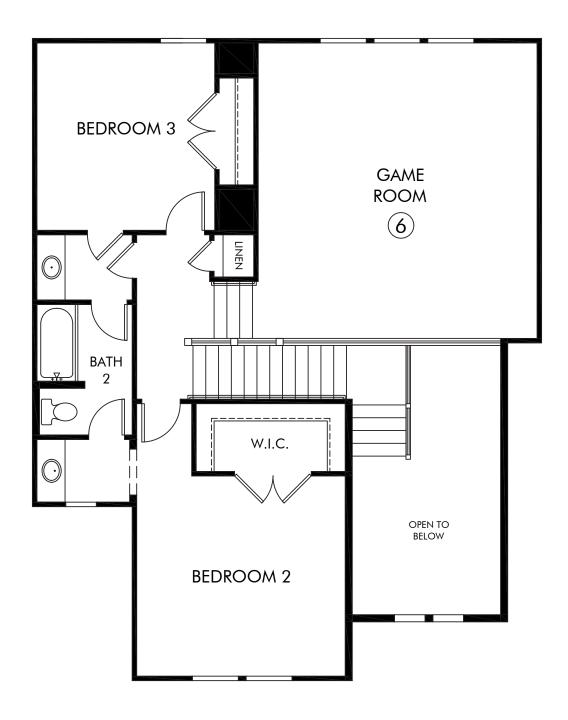

The Tribeca | Plan S307 | Second Floor 3,005 sq. ft. | 3 Bed | 2.5 Bath | 2 Car Garage | 2 Story

FLEX LIVING OPTIONS: Bedroom 5 & Bath 4.

REV 09/20 Hou S307-BASE

Any floorplan and/or elevation rendering is an artist's conceptual rendering intended to provide a general overview, but any such rendering does not constitute actual plans and specifications for any home. Renderings and pictures are representative and may depict floorplans, Any inorpiant amove relevation relocating star arises conceptual relocating interiored to provide a general overview, out any social relocating obes not constitute actual plans and specifications to any from a picture sare experience and an entire sent and actual plans and obtains, options, upgrades, landscaping, and other features and amenities that are not included as part of all homes and/or may not be available for all lots and/or in all communities. Renderings may not be drawn to scale. Any provided dimensions are approximate and actual dimensions may vary. Homes may be constructed with a floorplan that is the reverse of the floorplan rendering. Plans are copyrighted and/or otherwise subject to intellectual property rights of Meritage and/or others and cannot be reproduced or copied without Meritage's prior written consent. Plans and specifications, home features, and community information are subject to change, and homes to prior sale, at any time without notice or obligation. Additionally, deviations and variations may exist in any constructed home, including, without limitation: (i) substitution of materials and equipment of substantially equal or better quality; (ii) minor variances in square footage and in room and space dimensions, and in window, door, utility outlet, and other improvement locations; (iv) changes as may be required by any state, federal, county, or local governmental authority in order to accommodate requested selections and/or options; and (v) value engineering and field changes.