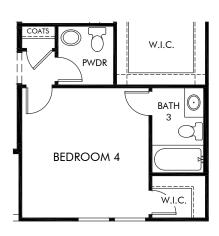

The Tribeca | Plan S307 | First Floor

3,005 sq. ft. | 3 Bed | 2.5 Bath | 2 Car Garage | 2 Story

**FLEX LIVING OPTIONS:** Sliding Glass Doors. Fireplace at Family Room. Built-in Kitchen. Bedroom 4 & Bath 3.

2 SLIDING GLASS DOOR WIN9002

3 BUILT-IN KITCHEN

(5) BEDROOM 4 & BATH 3

(6) BEDROOM 5 & BATH 4

The Tribeca | Plan S307 | First Floor

3,005 sq. ft. | 3 Bed | 2.5 Bath | 2 Car Garage | 2 Story

**FLEX LIVING OPTIONS:** Sliding Glass Doors. Fireplace at Family Room. Built-in Kitchen. Bedroom 4 & Bath 3. Bedroom 5 & Bath 4.