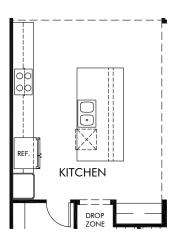

2 SLIDING GLASS DOOR WIN9002

3 BUILT-IN KITCHEN

(5) BEDROOM 4 & BATH 3

(6) BEDROOM 5 & BATH 4

The Tribeca | Plan S307 | First Floor

3,005 sq. ft. | 3 Bed | 2.5 Bath | 2 Car Garage | 2 Story

**FLEX LIVING OPTIONS:** Sliding Glass Doors. Fireplace at Family Room. Built-in Kitchen. Bedroom 4 & Bath 3. Bedroom 5 & Bath 4.