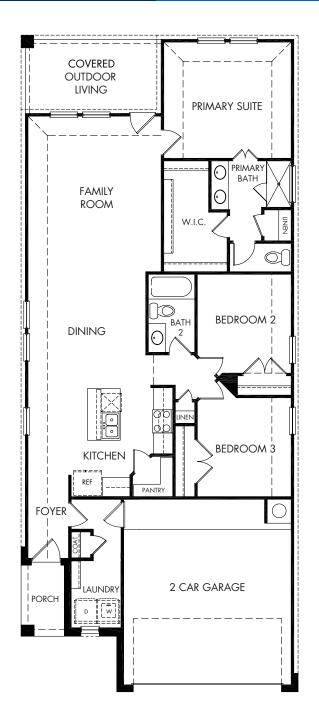

## MorningStar - Americana | The Cascade | Plan 330 | First Floor Approx. 1,440 sq. ft. | 3 Bed | 2 Bath | 2-Car Garage | 1 Story

Rev 24-0918 AUS 330

Any floorplan and/or elevation rendering is an artist's conceptual rendering intended to provide a general overview, but any such rendering does not constitute actual plans and specifications for any home. Renderings and pictures are representative and may depict floorplans, elevations, options, upgrades, landscaping, and other features and amenities that are not included as part of all homes and/or may not be available for all lots and/or in all communities. Renderings may not be drawn to scale. Square footages and dimensions are approximate and may avail or construction and depending on the standard of measurement used, engineering and municipal requirements, or other site-specific conditions. Homes may be constructed with a floorplan that is the reverse of the floorplans and is the reverse of the floorplans, and other sand communities that are not included as part of all homes and/or may representative and may avail the representative and may depict to rother sale, at any time without notice or obligation. Pictures and other promotional materials are representative and may depic to consult floor plans, square footages, elevations, options, upgrades, landscaping, pool/spa, furnishings, appliances, and designer/decorator features and amenities that are not included as part of the home and/or or wavailable in all communities. Not an offer or solicitation to sell real property may only be made and accepted the theme and for energy-efficient homes/0, and Life. Built. Better: @ are registered trademarks of Meritage Homes Corporation. @Cota therease, corporation. @Cota therease, and designer/decorator features and ther promotion. @Cota therease, and designer/decorator. Built shall be the secore of context for details. Meritage Homes Corporation. @Cota therease, and accepted Homes communities.