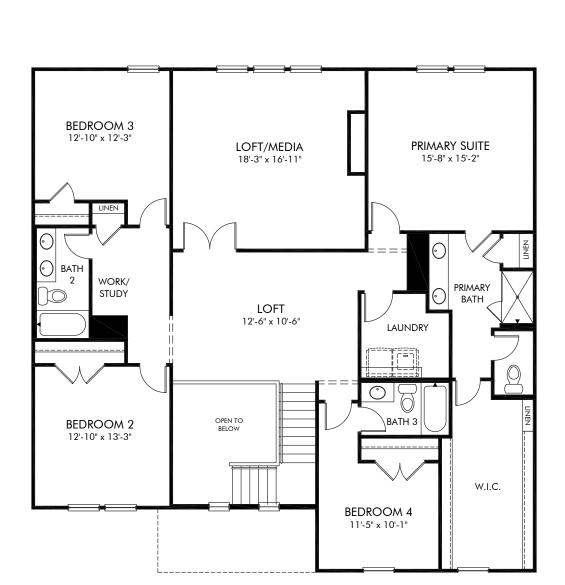

Reserve at Arden Woods | Oakley/Plan 553 | Second Floor Approx. 3,186 sq. ft. | 5 Bed | 4 Bath | 3 Car Tandem Garage | 2 Story

Any floorplan and/or elevation rendering is an artist's conceptual rendering intended to provide a general overview, but any such rendering does not constitute actual plans and specifications for any home. Renderings and pictures are representative and may depict floorplans, elevations, options, upgrades, landscaping, and other features and amenities that are not included as part of all homes and/or may not be available for all lots and/or in all communities. Renderings may not be drawn to scale. Square footages and dimensions are approximate and may vary in construction and depending on the standard of measurement used, engineering and municipal requirements, or other site-specific conditions. Homes may be constructed with a floorplan that is the reverse of the floorplan rendering. Plans are copyrighted and/or otherwise subject to intellectual property rights of Meritage and/or others and cannot be reproduced or copied without Meritage's prior written consent. Plans and specifications, home features, and community information are subject to change, and homes to prior sale, at any time without notice or obligation. Pictures and other promotional materials are representative and may depict or contain floor plans, square footages, elevations, options, upgrades, landscaping, pool/spa, furnishings, appliances, and designer/decorator features and amenities that are not included as part of the home and/or may not be available in all communities. Not an offer or solicitation to sell real property, Offers to sell real property may only be made and as part of the home and/or may not be available in all communities. Not an offer or solicitation to sell real property may only be made and accepted at the sales center for individual Meritage Homes Corporation. © 2021 Meritage Homes Corporation, All rights reserved.