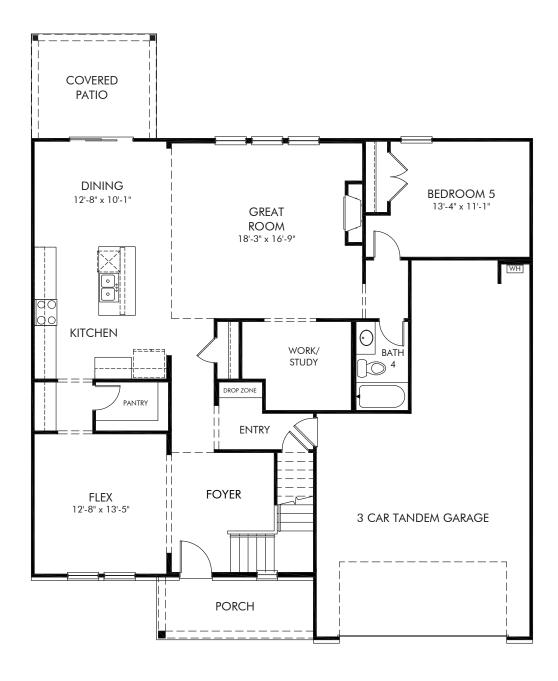

## Reserve at Arden Woods | Oakley/Plan 553 | First Floor Approx. 3,186 sq. ft. | 5 Bed | 4 Bath | 3 Car Tandem Garage | 2 Story

REV 11/20

Any floorplan and/or elevation rendering is an artist's conceptual rendering intended to provide a general overview, but any such rendering does not constitute actual plans and specifications for any home. Renderings and pictures are representative and may depict floorplans, elevations, options, upgrades, landscaping, and other features and amenities that are not included as part of all homes and/or may not be available for all lots and/or in all communities. Renderings may not be drawn to scale. Square footages and dimensions are approximate and may vary in construction and depending on the standard of measurement used, engineering and municipal requirements, or other site-specific conditions. Homes may be constructed with a floorplan that is the reverse of the floorplan rendering. Plans are copyrighted and/or otherwise subject to intellectual property rights of Meritage and/or others and cannot be reproduced or copied without Meritage's prior written consent. Plans and specifications, home features, and community information are subject to change, and homes to prior sale, at any time without notice or obligation. Pictures and other promotional materials are representative and may depict or contain floor plans, square footages, elevations, options, upgrades, landscaping, pool/spa, furnishings, appliances, and designer/decorator features and amenities that are not included as part of the home and/or may not be available in all communities. Not an offer or solicitation to sell real property, Offers to sell real property may only be made and an accepted at the sales center for individual Meritage Homes Corporation. © 2021 Meritage Homes Corporation, All rights reserved.