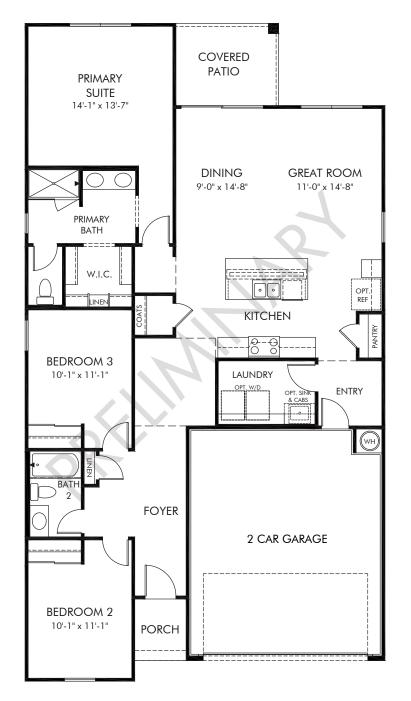

## Hurley Ranch - Estate Series | Leslie Approx. 1,568 sq. ft. | 3 Bed | 2 Bath | 2 Car Garage | 1 Story

REV 04/22

Any floorplan and/or elevation rendering is an artist's conceptual rendering intended to provide a general overview, but any such rendering does not constitute actual plans and specifications for any home. Renderings and pictures are representative and may depict floorplans, elevations, options, upgrades, landscaping, and other features and amenities that are not included as part of all homes and/or may not be available for all lots and/or in all communities. Renderings may not be drawn to scale. Square footages and dimensions are approximate and may vary in construction and depending on the standard of measurement used, engineering and municipal requirements, or other site-specific conditions. Homes may be constructed with a floorplan that is the reverse of the floorplan rendering. Plans are copyrighted and/or otherwise subject to intellectual property rights of Meritage and/or others and cannot be reproduced or copied without Meritage's prior written consent. Plans and specifications, home features, and dommunuity information are subject to change, and homes to prior sale, at any time without notice or obligation. Pictures and other promotional materials are representative and may depict or contain floor plans, square footages, elevations, options, upgrades, landscaping, pool/spa, furnisings, appliances, and designer/decorator features and communities. Not an offer or solicitation to sell real property. Offers to sell real property may only be made and accepted at the sales center for individual Meritage Homes Sorporation. @Doc/spat.