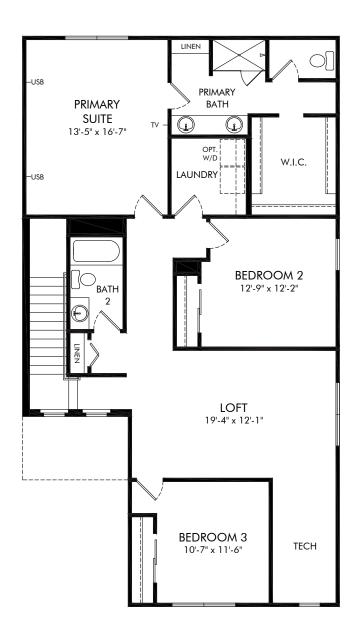

Hammock Reserve - Classic Series | Zion | Second Floor Approx. 2,387 sq. ft. | 4 Bed | 3 Bath | 2 Car Garage | 2 Story

FLEX LIVING OPTIONS: Opt. Covered Lanai

Any floorplan and/or elevation rendering is an artist's conceptual rendering intended to provide a general overview, but any such rendering does not constitute actual plans and specifications for any home. Renderings and pictures are representative and may depict floorplans, elevations, options, upgrades, landscaping, and other features and amenities that are not included as part of all homes and/or may not be available for all lots and/or in all communities. Renderings may not be drawn to scale. Square footalges and dimensions are approximate and may vary in construction and depending on the standard of measurement used, engineering and municipal requirements, or other site-specific conditions. Homes may be constructed with a floorplan that is the reverse of the floorplan rendering. Plans are copyrighted and/or otherwise subject to intellectual property rights of Meritage and/or others and cannot be reproduced or copied without Meritage's prior written consent. Plans and specifications, home features, and community information are subject to change, and homes to prior sale, at any time without notice or obligation. Pictures and other promotional materials are representative and may depict or contain floor plans, square footages, elevations, options, upgrades, landscaping, pool/spa, furnishings, appliances, and designer/decorator features and amenities that are not included as part of the home and/or may not be available in all communities. Not an offer or solicitation to sell real property. Offers to sell real property may only be made and accepted at the sales center for individual Meritage Homes Corporation. ©2023 Meritage Homes Corporation. All rights reserved.