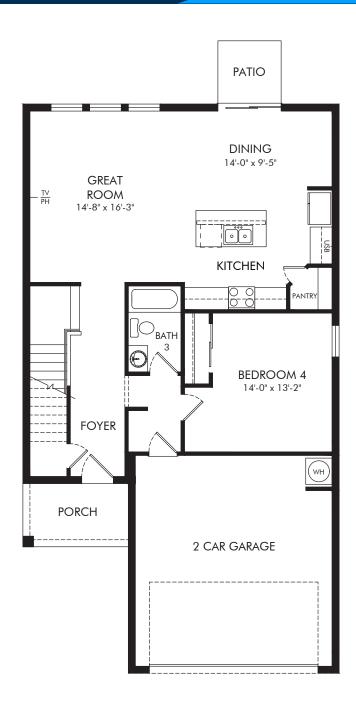

Hammock Reserve - Classic Series | Zion | First Floor Approx. 2,387 sq. ft. | 4 Bed | 3 Bath | 2 Car Garage | 2 Story

REV 06/21

FLEX LIVING OPTIONS: Opt. Covered Lanai

Any floorplan and/or elevation rendering is an artist's conceptual rendering intended to provide a general overview, but any such rendering does not constitute actual plans and specifications for any home. Renderings and pictures are representative and may depict floorplans, elevations, options, upgrades, landscaping, and other features and amenities that are not included as part of all homes and/or may not be available for all lots and/or in all communities. Renderings may not be drawn to scale. Square footages and dimensions are approximate and may vary in construction and depending on the standard of measurement used, engineering and municipal requirements, or other site-specific conditions. Homes may be constructed with a floorplan that is the reverse of the floorplan rendering. Plans are copyrighted and/or otherwise subject to intellectual property rights of Meritage and/or others and cannot be reproduced or copied without Meritage's prior written consent. Plans and specifications, home features, and community information are subject to change, and homes to prior sale, at any time without notice or obligation. Pictures and other promotional materials are representative and may depict or contain floor plans, square footages, elevations, options, upgrades, landscaping, pool/spa, furnishings, appliances, and designer/decorator features and amenities that are not included as part of the home and/or may not be available in all communities. Not an offer or solicitation to sell real property. Offers to sell real property may only be made and accepted at the sales center for individual Meritage Homes Corporation. ©2023 Meritage Homes Corporation. If Irights reserved.