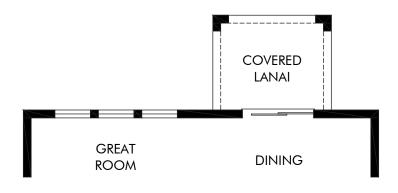

OPT. COVERED LANAI

Hammock Reserve - Classic Series | Zion | Options Approx. 2,387 sq. ft. | 4 Bed | 3 Bath | 2 Car Garage | 2 Story

FLEX LIVING OPTIONS: Opt. Covered Lanai

Any floorplan and/or elevation rendering is an artist's conceptual rendering intended to provide a general overview, but any such rendering does not constitute actual plans and specifications for any home. Renderings and pictures are representative and may depict floorplans, elevations, options, upgrades, landscaping, and other features and amenities that are not included as part of all homes and/or may not be available for all lots and/or in all communities. Renderings may not be drawn to scale. Square footalegs and dimensions are approximate and may vary in construction and depending on the standard of measurement used, engineering and municipal requirements, or other site-specific conditions. Homes may be constructed with a floorplan that is the reverse of the floorplan rendering. Plans are copyrighted and/or otherwise subject to intellectual property rights of Meritage and/or others and cannot be reproduced or copied without Meritage's prior written consent. Plans and specifications, home features, and community information are subject to change, and homes to prior sale, at any time without notice or obligation. Pictures and other promotional materials are representative and may depict or contain floor plans, square footages, elevations, options, upgrades, landscaping, pool/spa, furnishings, appliances, and designer/decorator features and amenities that are not included as part of the home and/or may not be available in all communities. Not an offer or solicitation to sell real property. Offers to sell real property may only be made and accepted at the sales center for individual Meritage Homes Corporation. ©2023 Meritage Homes Corporation, All rights reserved.