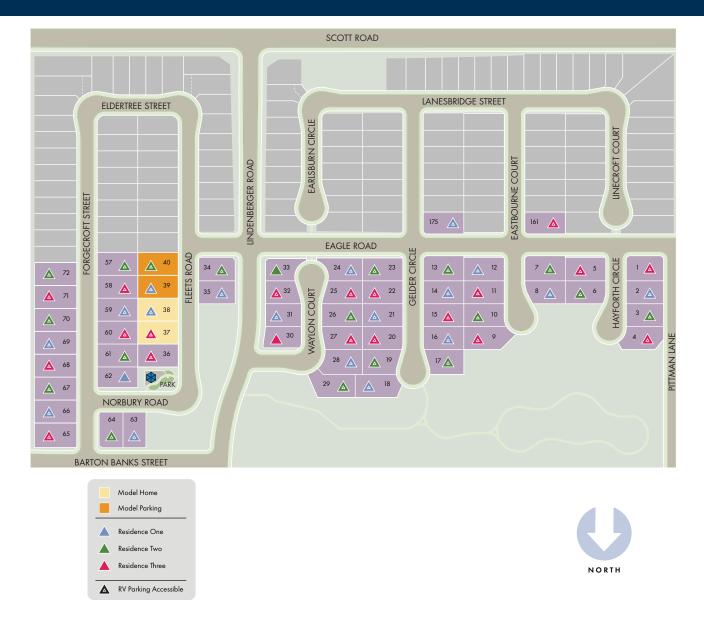

## Cedar at Sumac Ridge Menifee, CA 92584

This map depiction is not an official site plan, may not be drawn to scale, and may not reflect all easements and other matters affecting the community. Rather, it is an artist's conceptual rendering intended to give buyer a general overview of the contemplated community. This map depiction does not constitute a guaranty that the community. will be built out or developed as shown and Meritage has not make, and specifically negates and disclaims any representations, warranties, and guarantees with respect to the map depiction, including, but not limited to, any depiction or description of any physical characteristics of the community or any improvements pertaining thereto, and any depiction or description of the real estate comprising or contemplated to comprise the community or of the units or amenities (such as pools, gazebos, hike and bike trails, exercise facilities, etc.) contemplated to be a part of the community. The party developing the community may make changes in the design and plan of the community (including, without limitation, the number of homes and/or the sizes of lots in the Community), and in any currently contemplated timing of the development of the community, and Meritage reserves the right to make any and all such changes.