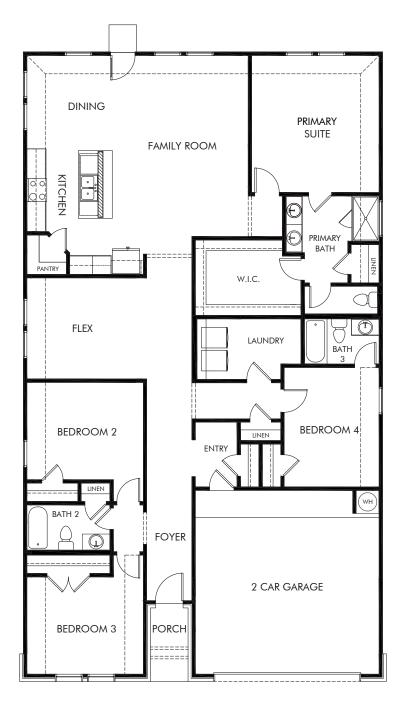

## Autry Pond | The Henderson | Plan C404 2,268 sq. ft. | 4 Bed | 3 Bath | 2 Car Garage | 1 Story