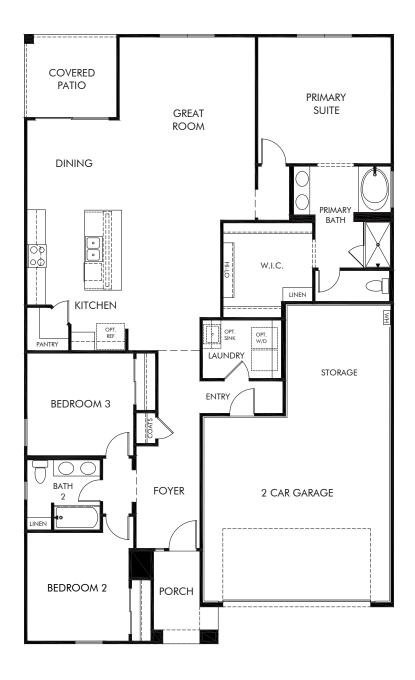

San Tan Groves - Reserve Series | Sawyer Approx. 1,844 sq. ft. | 3 Bed | 2 Bath | 2 Car Garage | 1 Story

REV 04/22

FLEX LIVING OPTIONS: Opt. Extended Covered Patio

Any floorplan and/or elevation rendering is an artist's conceptual rendering intended to provide a general overview, but any such rendering does not constitute actual plans and specifications for any home. Renderings and pictures are representative and may depict floorplans, elevations, options, upgrades, landscaping, and other features and amenities that are not included as part of all homes and/or may not be available for all lots and/or in all communities. Renderings may not be drawn to scale. Square footalgase and dimensions are approximate and may vary in construction and depending on the standard of measurement used, engineering and menicipal requirements, or other site-specific conditions. Homes may be constructed with a floorplan transferring the footage and/or otherwise subject to intellectual property rights of Meritage and/or others and cannot be reproduced or copied without Meritage's prior written consent. Plans and specifications, home features, and community information are subject to change, and homes to prior sale, at any time without notice or obligation. Pictures and other promotional materials are representative and may depict or contain floor plans, square footages, elevations, options, upgrades, landscaping, pool/spa, furnishings, appliances, and designer/decorator features and amenities that are not included as part of the home and/or may not be available in all communities. Benefit and the property may only be made and accepted at the sales center for individual Meritage Homes Corporation. ©2021 Meritage Homes Corporation. All rights reserved.