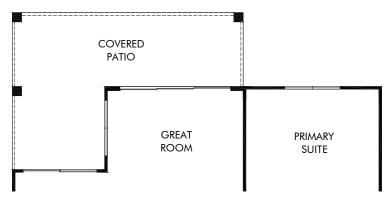

OPT. EXTENDED COVERED PATIO

San Tan Groves - Reserve Series | Sawyer | Options Approx. 1,844 sq. ft. | 3 Bed | 2 Bath | 2 Car Garage | 1 Story

FLEX LIVING OPTIONS: Opt. Extended Covered Patio

Any floorplan and/or elevation rendering is an artist's conceptual rendering intended to provide a general overview, but any such rendering does not constitute actual plans and specifications for any home. Renderings and pictures are representative and may depict floorplans, elevations, options, upgrades, landscaping, and other features and amenities that are not included as part of all homes and/or may not be available for all lots and/or in all communities. Renderings may not be drawn to scale. Square footalgase and dimensions are approximate and may vary in construction and depending on the standard of measurement used, engineering and menicipal requirements, or other site-specific conditions. Homes may be constructed with a floorplan transferring the footage and/or otherwise subject to intellectual property rights of Meritage and/or others and cannot be reproduced or copied without Meritage's prior written consent. Plans and specifications, home features, and community information are subject to change, and homes to prior sale, at any time without notice or obligation. Pictures and other promotional materials are representative and may depict or contain floor plans, square footages, elevations, options, upgrades, landscaping, pool/spa, furnishings, appliances, and designer/decorator features and amenities that are not included as part of the home and/or may not be available in all communities. Benefit and the property may only be made and accepted at the sales center for individual Meritage Homes Corporation. ©2021 Meritage Homes Corporation. All rights reserved.