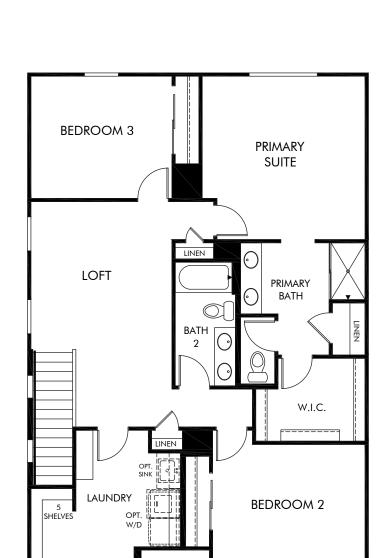

## Las Patrias at Star Valley | Jamay/Plan 1910 | Second Floor Approx. 2,070 sq. ft. | 3 Bed | 2.5 Bath | 2 Car Garage | 2 Story

Any floorplan and/or elevation rendering is an artist's conceptual rendering intended to provide a general overview, but any such rendering does not constitute actual plans and specifications for any home. Renderings and pictures are representative and may depict floorplans, elevations, options, upgrades, landscaping, and other features and amenities that are not included as part of all homes and/or may not be available for all lots and/or in all communities. Renderings may not be drawn to scale. Square footalgase and dimensions are approximate and may vary in construction and depending on the standard of measurement used, engineering and menicipal requirements, or other site-specific conditions. Homes may be constructed with a floorplan transferring the footage and/or otherwise subject to intellectual property rights of Meritage and/or others and cannot be reproduced or copied without Meritage's prior written consent. Plans and specifications, home features, and community information are subject to change, and homes to prior sale, at any time without notice or obligation. Pictures and other promotional materials are representative and may depict or contain floor plans, square footages, elevations, options, upgrades, landscaping, pool/spa, furnishings, appliances, and designer/decorator features and amenities that are not included as part of the home and/or may not be available in all communities. Benefit and the property may only be made and accepted at the sales center for individual Meritage Homes Corporation. ©2021 Meritage Homes Corporation. All rights reserved.