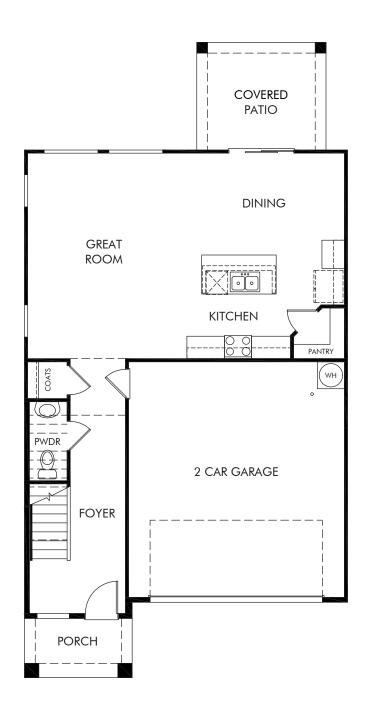

Las Patrias at Star Valley | Jamay/Plan 1910 | First Floor Approx. 2,070 sq. ft. | 3 Bed | 2.5 Bath | 2 Car Garage | 2 Story

REV 01/21

Any floorplan and/or elevation rendering is an artist's conceptual rendering intended to provide a general overview, but any such rendering does not constitute actual plans and specifications for any home. Renderings and pictures are representative and may depict floorplans, elevations, options, upgrades, landscaping, and other features and amenities that are not included as part of all homes and/or may not be available for all lots and/or in all communities. Renderings may not be drawn to scale. Square footalgase and dimensions are approximate and may vary in construction and depending on the standard of measurement used, engineering and menicipal requirements, or other site-specific conditions. Homes may be constructed with a floorplan transferring the footage and/or otherwise subject to intellectual property rights of Meritage and/or others and cannot be reproduced or copied without Meritage's prior written consent. Plans and specifications, home features, and community information are subject to change, and homes to prior sale, at any time without notice or obligation. Pictures and other promotional materials are representative and may depict or contain floor plans, square footages, elevations, options, upgrades, landscaping, pool/spa, furnishings, appliances, and designer/decorator features and amenities that are not included as part of the home and/or may not be available in all communities. Benefit and the property may only be made and accepted at the sales center for individual Meritage Homes Corporation. ©2021 Meritage Homes Corporation. All rights reserved.