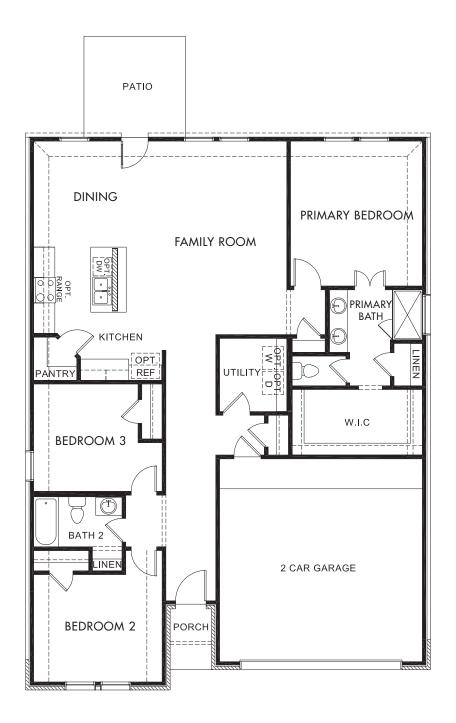

## The Greenville | Plan C400

Approx. 1,659 sq. ft. | 3 Bed | 2 Bath | 2 Car Garage | 1 Story

REV 12/20 DFW C400

Any floorplan and/or elevation rendering is an artist's conceptual rendering intended to provide a general overview, but any such rendering does not constitute actual plans and specifications for any home. Renderings and pictures are representative and may depict floorplans, elevations, options, upgrades, landscaping, and other features and amenities that are not included as part of all homes and/or may not be available for all lots and/or in all communities. Renderings may not be drawn to scale. Square footages and dimensions are approximate and may vary in construction and depending on the standard of measurement used, engineering and municipal requirements, or other site-specific conditions. Homes may be constructed with a floorplan that is the reverse of the floorplan rendering. Plans are copyrighted and/or otherwise subject to intellectual property rights of Meritage and/or others and cannot be reproduced or copied without Meritage's prior written consent. Plans and specifications, home features, and community information are subject to change, and homes to prior sale, at any time without notice or obligation. Pictures and other promotional materials are representative and may depict or contain floor plans, square footages, elevations, options, upgrades, landscaping, pool/spa, furnishings, appliances, and designer/decorator features and amenities that are not included as part of the home and/or may not be available in all communities. Not an offer or solicitation to sell real property, Offers to sell real property may only be made and an accepted at the sales center for individual Meritage Homes Corporation. © 2021 Meritage Homes Corporation, All rights reserved.