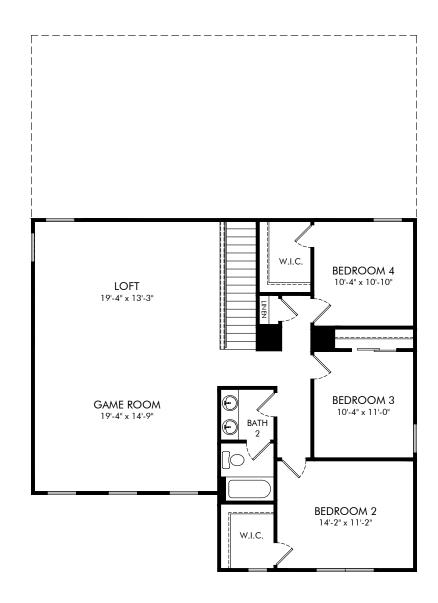

Legends Preserve - Signature Series | San Marino | Second Floor Approx. 2,830 sq. ft. | 4 Bed | 2.5 Bath | 2 Car Garage | 2 Story

FLEX LIVING OPTIONS: Opt. Primary Bath, Opt. Bedroom 5 & Bath 3, Opt. Covered Lanai 2

Any floorplan and/or elevation rendering is an artist's conceptual rendering intended to provide a general overview, but any such rendering does not constitute actual plans and specifications for any home. Renderings and pictures are representative and may depict floorplans, elevations, options, upgrades, landscaping, and other features and amenities that are not included as part of all homes and/or may not be available for all lots and/or in all communities. Renderings may not be drawn to scale. Square footages and dimensions are approximate and may vary in construction and depending on the standard of measurement used, engineering and municipal requirements, or other site-specific conditions. Homes may be constructed with a floorplan that is the reverse of the floorplan rendering. Plans are copyrighted and/or otherwise subject to intellectual property rights of Meritage and/or others and cannot be reproduced or copied without Meritage's prior written consent. Plans and specifications, home features, and community information are subject to change, and homes to prior sale, at any time without notice or obligation. Pictures and other promotional materials are representative and may depict or contain floor plans, square footages, elevations, options, upgrades, landscaping, pool/spa, furnishings, appliances, and designer/decorator features and amenities that are not included as part of the home and/or may not be available in all communities. Not an offer or solicitation to sell real property. Offers to sell real property may only be made and accepted at the sales center for individual Meritage Homes Corporation. ©2024 Meritage Homes Corporation. If plants reserved.