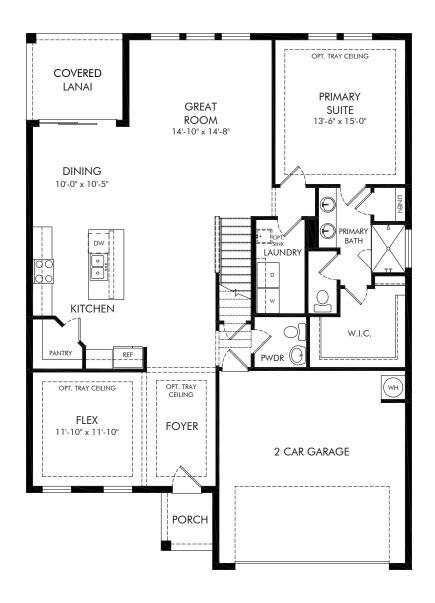

Legends Preserve - Signature Series | San Marino | First Floor Approx. 2,830 sq. ft. | 4 Bed | 2.5 Bath | 2 Car Garage | 2 Story

FLEX LIVING OPTIONS: Opt. Primary Bath, Opt. Bedroom 5 & Bath 3, Opt. Covered Lanai 2

Any floorplan and/or elevation rendering is an artist's conceptual rendering intended to provide a general overview, but any such rendering does not constitute actual plans and specifications for any home. Renderings and pictures are representative and may depict floorplans, elevations, options, upgrades, landscaping, and other features and amenities that are not included as part of all homes and/or may vary in construction and depending on the standard of measurement used, engineering and municipal requirements, or other site-specific conditions. Homes may be constructed with a floorplan that is the reverse of the floorplan rendering. Plans are copyrighted and/or otherwise subject to intellectual property rights of Meritage and/or others and cannot be reproduced or copied without Meritage's prior written consent. Plans and specifications, home features, and community information are subject to change, and homes to prior sale, at any time without notice or obligation. Pictures and other promotional materials are representative and may depict or contain floor plans, square footages, elevations, options, upgrades, landscaping, pool/spa, furnishings, appliances, and designer/decorator features and amenities that are not included as part of the home and/or may not be available in all communities. Not an offer or solicitation to sell real property. Offers to sell real property may only be made and accepted at the sales center for individual Meritage Homes Corporation. ©2024 Meritage Homes Corporation. All rights reserved.