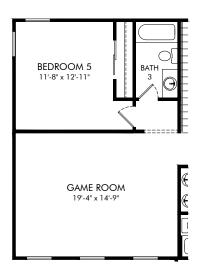

OPT. PRIMARY BATH

OPT. COVERED LANAI 2

OPT. BEDROOM 5 & BATH 3

Legends Preserve - Signature Series | San Marino | Options Approx. 2,830 sq. ft. | 4 Bed | 2.5 Bath | 2 Car Garage | 2 Story

FLEX LIVING OPTIONS: Opt. Primary Bath, Opt. Bedroom 5 & Bath 3, Opt. Covered Lanai 2