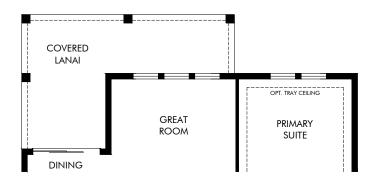

OPT. PRIMARY BATH

OPT. COVERED LANAI 2

OPT. BEDROOM 5 & BATH 3

Legends Preserve - Signature Series | San Marino | Options Approx. 2,830 sq. ft. | 4 Bed | 2.5 Bath | 2 Car Garage | 2 Story

FLEX LIVING OPTIONS: Opt. Primary Bath, Opt. Bedroom 5 & Bath 3, Opt. Covered Lanai 2

Any floorplan and/or elevation rendering is an artist's conceptual rendering intended to provide a general overview, but any such rendering does not constitute actual plans and specifications for any home. Renderings and pictures are representative and may depict floorplans, elevations, options, upgrades, landscaping, and other features and amenities that are not included as part of all homes and/or may not be available for all lots and/or in all communities. Renderings may not be drawn to scale. Square footages and dimensions are approximate and may vary in construction and depending on the standard of measurement used, engineering and mentical requirements, or other site-specific conditions. Homes may be constructed with a floorplan that is the reverse of the floorplan rendering. Plans are copyrighted and/or otherwise subject to intellectual property rights of Meritage and/or others and cannot be reproduced or copied without Meritage's prior written consent. Plans and specifications, home features, and community information are subject to change, and homes to prior sale, at any time without notice or obligation. Pictures and other promotional materials are representative and may depict or contain floor plans, square footages, elevations, options, upgrades, landscaping, pool/spa, furnishings, appliances, and designer/decorator features and amenities that are not included as part of the home and/or may not be available in all communities. Not an offer or solicitation to sell real property. Offers to sell real property may only be made and accepted at the sales center for individual Meritage Homes Corporation. © 2024 Meritage Homes Corporation, All rights reserved.