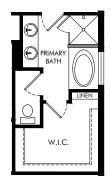

OPT. PRIMARY BATH

OPT. COVERED LANAI 2

OPT. BEDROOM 5 & BATH 3

Legends Preserve - Signature Series | San Marino | Options Approx. 2,830 sq. ft. | 4 Bed | 2.5 Bath | 2 Car Garage | 2 Story

FLEX LIVING OPTIONS: Opt. Primary Bath, Opt. Bedroom 5 & Bath 3, Opt. Covered Lanai 2

Any floorplan and/or elevation rendering is an artist's conceptual rendering intended to provide a general overview, but any such rendering does not constitute actual plans and specifications for any home. Renderings and pictures are representative and may depict floorplans, elevations, options, upgrades, landscaping, and other features and amenities that are not included as part of all homes and/or may not be available for all lots and/or in all communities. Renderings may not be drawn to scale. Square footages and dimensions are approximate and may vary in construction and depending on the standard of measurement used, engineering and mentical requirements, or other site-specific conditions. Homes may be constructed with a floorplan that is the reverse of the floorplan rendering. Plans are copyrighted and/or otherwise subject to intellectual property rights of Meritage and/or others and cannot be reproduced or copied without Meritage's prior written consent. Plans and specifications, home features, and community information are subject to change, and homes to prior sale, at any time without notice or obligation. Pictures and other promotional materials are representative and may depict or contain floor plans, square footages, elevations, options, upgrades, landscaping, pool/spa, furnishings, appliances, and designer/decorator features and amenities that are not included as part of the home and/or may not be available in all communities. Not an offer or solicitation to sell real property. Offers to sell real property may only be made and accepted at the sales center for individual Meritage Homes Corporation. © 2024 Meritage Homes Corporation, All rights reserved.