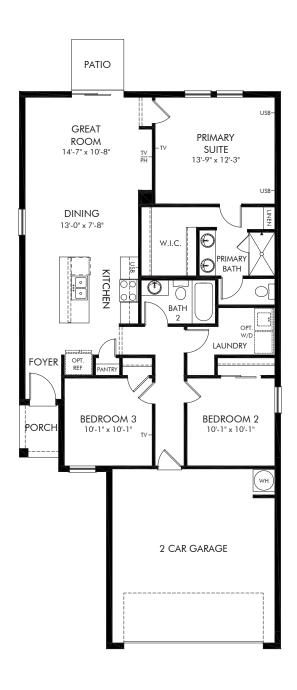

Bradbury Creek - Classic Series | Denali 1,269 sq. ft. | 3 Bed | 2 Bath | 2 Car Garage | 1 Story

REV 08/20

FLEX LIVING OPTIONS: Opt. Covered Lanai

Any floorplan and/or elevation rendering is an artist's conceptual rendering intended to provide a general overview, but any such rendering does not constitute actual plans and specifications for any home. Renderings and pictures are representative and may depict floorplans, elevations, options, upgrades, landscaping, and other features and amenities that are not included as part of all homes and/or may not be available for all lots and/or in all communities. Renderings may not be drawn to scale. Any provided dimensions are approximate and actual dimensions may vary. Homes may be constructed with a floorplan that is the reverse of the floorplan rendering. Plans are copyrighted and/or otherwise subject to intellectual property rights of Meritage and/or others and cannot be reproduced or copied without Meritage's prior written consent. Plans and specifications, home features, and community information are subject to change, and homes to prior sale, at any time without notice or obligation. Additionally, deviations and variations may exist in any constructed home, including, without limitation: (i) substitution of materials and equipment of substantially equal or better quality; (ii) minor style, lot orientation, and color changes; (iii) minor variances in square footage and in room and space dimensions, and in window, door, utility outlet, and other improvement locations; (ii) changes as may be required by any state, federal, county, or local governmental authority in order to accommodate requested selections and/or options; and (v) value engineering and field changes.