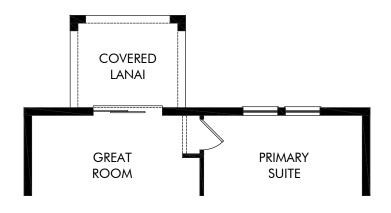

OPT. COVERED LANAI

## Bradbury Creek - Classic Series | Denali | Options 1,269 sq. ft. | 3 Bed | 2 Bath | 2 Car Garage | 1 Story

REV 08/20

FLEX LIVING OPTIONS: Opt. Covered Lanai

Any floorplan and/or elevation rendering is an artist's conceptual rendering intended to provide a general overview, but any such rendering does not constitute actual plans and specifications for any home. Renderings and pictures are representative and may depict floorplans, elevations, options, upgrades, landscaping, and other features and amenities that are not included as part of all homes and/or may not be available for all lots and/or in all communities. Renderings may not be drawn to scale. Any provided dimensions are approximate and actual dimensions may vary. Homes may be constructed with a floorplan that is the reverse of the floorplan rendering. Plans are copyrighted and/or otherwise subject to intellectual property rights of Meritage and/or others and cannot be reproduced or copied without Meritage's prior written consent. Plans and specifications, home features, and community information are subject to change, and homes to prior sale, at any time without notice or obligation. Additionally, deviationally, deviationally, deviations and variations may exist in any constructed home, including, without limitation: (i) substitution of materials and equipment of substantially equal or better quality; (ii) minor style, lot orientation, and color changes; (iii) minor variances in square footage and in room and space dimensions, and in window, door, utility outlet, and other improvement locations; (iv) changes as may be required by any state, federal, county, or local governmental authority in order to accommodate requested selections and/or options; and (iv) value engineering and field changes.