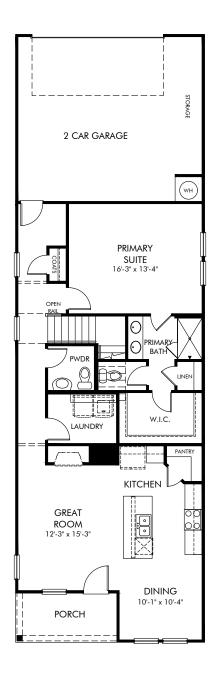

Hemingway | Reese/Plan A30 | First Floor Approx. 1,870 sq. ft. | 3 Bed | 2.5 Bath | 2 Car Garage | 2 Story

Any floorplan and/or elevation rendering is an artist's conceptual rendering intended to provide a general overview, but any such rendering does not constitute actual plans and specifications for any home. Renderings and pictures are representative and may depict floorplans, elevations, options, upgrades, landscaping, and other features and amenities that are not included as part of all homes and/or may not be available for all lots and/or in all communities. Renderings may not be drawn to scale. Square footalges and dimensions are approximate and may vary in construction and depending on the standard of measurement used, engineering and municipal requirements, or other site-specific conditions. Homes may be constructed with a floorplan that is the reverse of the floorplan rendering. Plans are copyrighted and/or otherwise subject to intellectual property rights of Meritage and/or others and cannot be reproduced or copied without Meritage's prior written consent. Plans and specifications, home features, and community information are subject to change, and homes to prior sale, at any time without notice or obligation. Pictures and other promotional materials are representative and may depict or contain floor plans, square footages, elevations, options, upgrades, landscaping, pool/spa, furnishings, appliances, and designer/decorator features and amenities that are not included as part of the home and/or may not be available in all communities. Not an offer or solicitation to sell real property. Offers to sell real property may only be made and accepted at the sales canter for individual Meritage Homes Corporation. ©2024 Meritage Homes Corporation, All rights reserved.