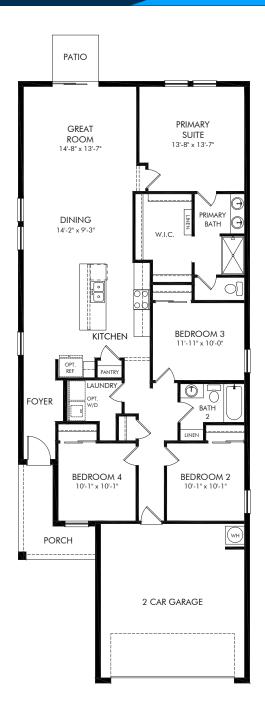

Salt Meadows - Premier Series | Olympic Approx. 1,687 sq. ft. | 4 Bed | 2 Bath | 2 Car Garage | 1 Story

REV 10/23

Any floorplan and/or elevation rendering is an artist's conceptual rendering intended to provide a general overview, but any such rendering does not constitute actual plans and specifications for any home. Renderings and pictures are representative and may depict floorplans, elevations, options, upgrades, landscaping, and other features and amenities that are not included as part of all homes and/or may not be available for all lots and/or in all communities. Renderings may not be drawn to scale. Square footalges and dimensions are approximate and may vary in construction and depending on the standard of measurement used, engineering and municipal requirements, or other site-specific conditions. Homes may be constructed with a floorplan that is the reverse of the floorplan rendering. Plans are copyrighted and/or otherwise subject to intellectual property rights of Meritage and/or others and cannot be reproduced or copied without Meritage's prior written consent. Plans and specifications, home features, and community information are subject to change, and homes to prior sale, at any time without notice or obligation. Pictures and other promotional materials are representative and may depict or contain floor plans, square footages, elevations, options, upgrades, landscaping, pool/spa, furnishings, appliances, and designer/decorator features and amenities that are not included as part of the home and/or may not be available in all communities. Not an offer or solicitation to sell real property. Offers to sell real property may only be made and accepted at the sales center for individual Meritage Homes Corporation. ©2023 Meritage Homes Corporation. All rights reserved.