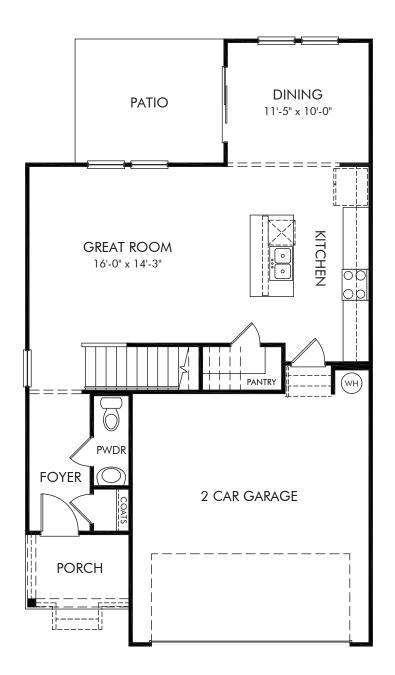

## Community Name | Dallas/Plan 342 | First Floor Approx. 1,749 sq. ft. | 3 Bed | 2.5 Bath | 2 Car Garage | 2 Story

Any floorplan and/or elevation rendering is an artist's conceptual rendering intended to provide a general overview, but any such rendering does not constitute actual plans and specifications for any home. Renderings and pictures are representative and may depict floorplans, elevations, options, upgrades, landscaping, and other features and amenities that are not included as part of all homes and/or may not be available for all lots and/or in all communities. Renderings may not be drawn to scale. Square footages and dimensions are approximate and may vary in construction and depending on the standard of measurement used, engineering and municipal requirements, or other site-specific conditions. Homes may be constructed with a floorplan the trane or opyrighted and/or otherwise subject to intellectual property rights of Meritage and/or others and cannot be reproduced or copied without Meritage's prior written consent. Plans and specifications, home features, and community information are subject to change, and homes to prior sale, at any time without notice or obligation. Pictures and other promotional materials are representative and may depict or contain floor plans, square footages, elevations, options, upgrades, landscaping, pool/spa, trunishings, appliances, and designer/decorator features and amenities that are not included as part of the home and/or may not be available in all communities. Not an offer or solicitation to sell real property. Offers to sell real property may only be made and accepted at the sales center for individual Meritage Homes communities. See sales associate for details. Meritage Homes Corporation. Minght reserved.