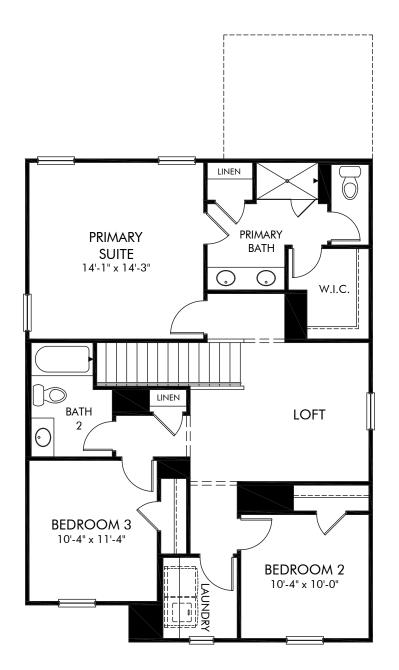

## Community Name | Dallas/Plan 342 | Second Floor Approx. 1,749 sq. ft. | 3 Bed | 2.5 Bath | 2 Car Garage | 2 Story

Any floorplan and/or elevation rendering is an artist's conceptual rendering intended to provide a general overview, but any such rendering does not constitute actual plans and specifications for any home. Renderings and pictures are representative and may depict floorplans, elevations, options, upgrades, landscaping, and other features and amenities that are not included as part of all homes and/or may not be available for all lots and/or in all communities. Renderings may not be drawn to scale. Square footages and dimensions are approximate and may vary in construction and depending on the standard of measurement used, engineering and municipal requirements, or other site-specific conditions. Homes may be constructed with a floorplan that is the reverse of the floorplan rendering. Plans are copyrighted and/or otherwise subject to intellectual property rights of Meritage and/or others and cannot be reproduced or copied without Meritage's prior written consent. Plans and specifications, home features, and other promotional materials are representative and may depict or contain floor plans, square footages, elevations, options, upgrades, landscaping, pool/spa, furnishings, appliances, and designer/decorator features and amenities. Not an offer or solicitation to sell real property. Offers to sell real property may only be made and accepted at the sales center for individual Meritage Homes communities. See asles associate for details. Meritage Homes Corporation. # Unit Surface Homes Corporation.