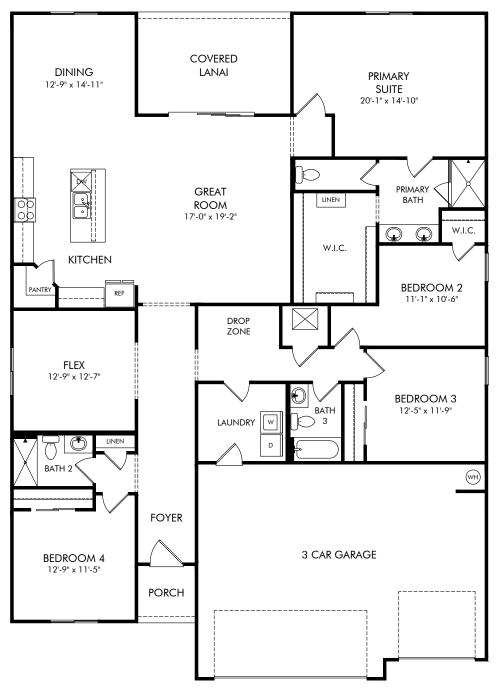

Azalea Creek | Jasmine

Approx. 2,486 sq. ft. | 4 Bed | 3 Bath | 3 Car Garage | 1 Story

Any floorplan and/or elevation rendering is an artist's conceptual rendering intended to provide a general overview, but any such rendering does not constitute actual plans and specifications for any home. Renderings and pictures are representative and may depict floorplans, elevations, options, upgrades, landscaping, and other features and amenities that are not included as part of all homes and/or may not be available for all lots and/or in all communities. Renderings may not be drawn to scale. Square footalges and dimensions are approximate and may vary in construction and depending on the standard of measurement used, engineering and municipal requirements, or other site-specific conditions. Homes may be constructed with a floorplan that is the reverse of the floorplan rendering. Plans are copyrighted and/or otherwise subject to intellectual property rights of Meritage and/or others and cannot be reproduced or copied without Meritage's prior written consent. Plans and specifications, home features, and community information are subject to change, and homes to prior sale, at any time without notice or obligation. Pictures and other promotional materials are representative and may depict or contain floor plans, square footages, elevations, options, upgrades, landscaping, pool/spa, furnishings, appliances, and designer/decorator features and amenities that are not included as part of the home and/or may not be available in all communities. Not an offer or solicitation to sell real property. Offers to sell real property may only be made and accepted at the sales canter for individual Meritage Homes Corporation. ©2024 Meritage Homes Corporation, All rights reserved.