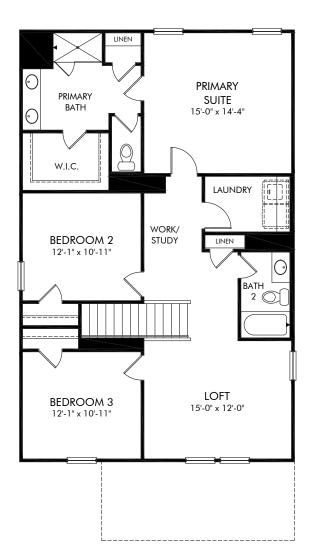

## Village at White Pine | Roswell/Plan 345 | Second Floor Approx. 2,100 sq. ft. | 4 Bed | 3 Bath | 2 Car Garage | 2 Story

Any floorplan and/or elevation rendering is an artist's conceptual rendering intended to provide a general overview, but any such rendering does not constitute actual plans and specifications for any home. Renderings and pictures are representative and may depict floorplans, elevations, options, upgrades, landscaping, and other features and amenities that are not included as part of all homes and/or may not be available for all lots and/or in all communities. Renderings may not be drawn to scale. Square footages and dimensions are approximate and may vary in construction and depending on the standard of measurement used, engineering and municipal requirements, or other site-specific conditions. Homes may be constructed with a floorplan that is the reverse of the floorplan rendering. Plans are copyrighted and/or otherwise subject to intellectual property rights of Meritage and/or others and cannot be reproduced or copied without Meritage's prior written consent. Plans and specifications, home features, and other momunity information are subject to change, and homes to prior sale, at any time without notice or obligation. Pictures and other promotional materials are representative and may depict or conician floor plans, square footages, elevations, options, upgrades, landscaping, pool/sap, timisings, appliances, and designer/decorator features and other promotional materials are representative and on offer or solicitation to sell real property. Offers to sell real property may only be made and accepted at the sales center for individual Meritage Homes Corporation. @2021 Meritage Homes Corporation, All rights reserved.