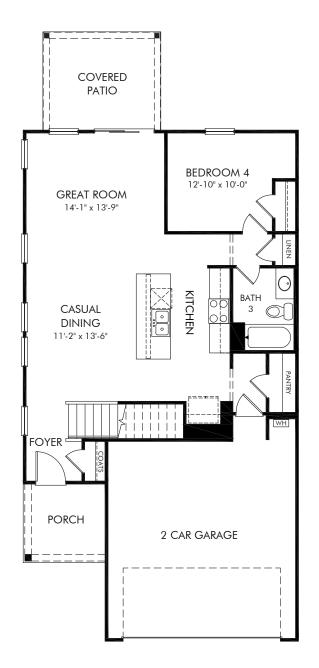

## Village at White Pine | Roswell/Plan 345 | First Floor Approx. 2,100 sq. ft. | 4 Bed | 3 Bath | 2 Car Garage | 2 Story

REV 06/20

Any floorplan and/or elevation rendering is an artist's conceptual rendering intended to provide a general overview, but any such rendering does not constitute actual plans and specifications for any home. Renderings and pictures are representative and may depict floorplans, elevations, options, upgrades, landscaping, and other features and amenities that are not included as part of all homes and/or may not be available for all lots and/or in all communities. Renderings may not be drawn to scale. Square footages and dimensions are approximate and may vary in construction and depending on the standard of measurement used, engineering and municipal requirements, or other site-specific conditions. Homes may be constructed with a floorplan that is the reverse of the floorplan rendering. Plans are copyrighted and/or otherwise subject to intellectual property rights of Meritage and/or others and cannot be reproduced or copied without Meritage's prior written consent. Plans and specifications, home features, and other momunity information are subject to change, and homes to prior sale, at any time without notice or obligation. Pictures and other promotional materials are representative and may depict or conician floor plans, square footages, elevations, options, upgrades, landscaping, pool/sap, timisings, appliances, and designer/decorator features and other promotional materials are representative and on offer or solicitation to sell real property. Offers to sell real property may only be made and accepted at the sales center for individual Meritage Homes Corporation. @2021 Meritage Homes Corporation, All rights reserved.