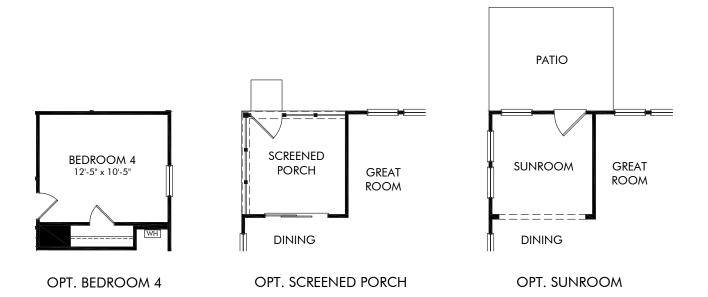

## Preserve at Louisbury | Newport/Plan 444 1,835 sq. ft. | 3 Bed | 2 Bath | 2 Car Garage | 1 Story

REV 04/2020

FLEX LIVING OPTIONS: Opt. Gourmet Kitchen, Opt. Primary Bath 1, Opt. Bedroom 4, Opt. Screened Porch, Opt. Sunroom

## Preserve at Louisbury | Newport/Plan 444 | Options 1,835 sq. ft. | 3 Bed | 2 Bath | 2 Car Garage | 1 Story

**FLEX LIVING OPTIONS:** Opt. Gourmet Kitchen, Opt. Primary Bath 1, Opt. Bedroom 4, Opt. Screened Porch, Opt. Sunroom