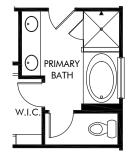

OPT. GOURMET KITCHEN

OPT. PRIMARY BATH 1

## Preserve at Louisbury | Newport/Plan 444 | Options 1,835 sq. ft. | 3 Bed | 2 Bath | 2 Car Garage | 1 Story

**FLEX LIVING OPTIONS:** Opt. Gourmet Kitchen, Opt. Primary Bath 1, Opt. Bedroom 4, Opt. Screened Porch, Opt. Sunroom