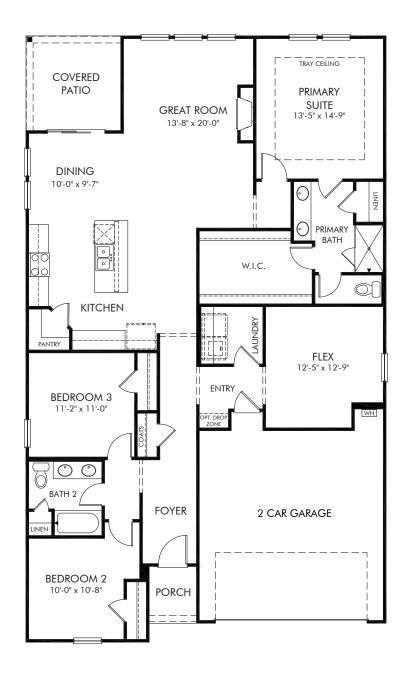

## Preserve at Louisbury | Newport/Plan 444 1,835 sq. ft. | 3 Bed | 2 Bath | 2 Car Garage | 1 Story

REV 04/2020

FLEX LIVING OPTIONS: Opt. Gourmet Kitchen, Opt. Primary Bath 1, Opt. Bedroom 4, Opt. Screened Porch, Opt. Sunroom