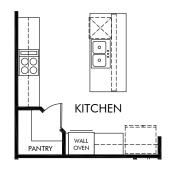

OPT. GOURMET KITCHEN

OPT. PRIMARY BATH 1

## Preserve at Louisbury | Newport/Plan 444 | Options 1,835 sq. ft. | 3 Bed | 2 Bath | 2 Car Garage | 1 Story

**FLEX LIVING OPTIONS:** Opt. Gourmet Kitchen, Opt. Primary Bath 1, Opt. Bedroom 4, Opt. Screened Porch, Opt. Sunroom