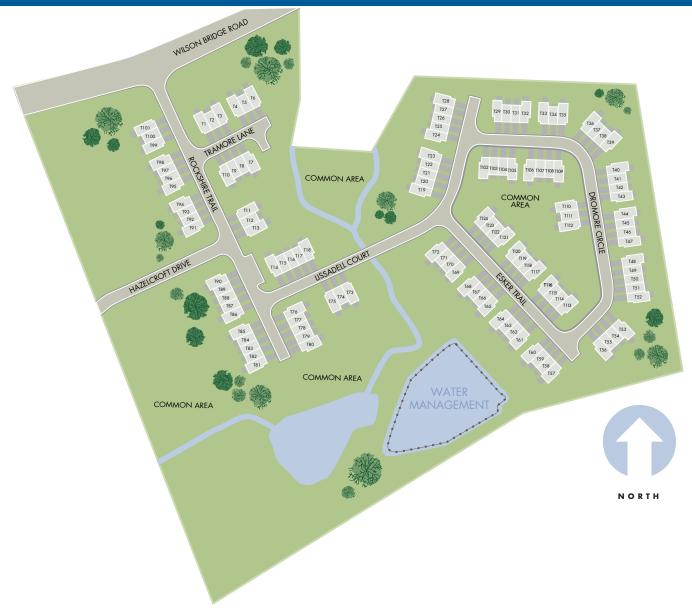

## **Wexford Park Townes**

113 Wilson Bridge Road, Fountain Inn, SC 29644

This map depiction is not an official site plan, may not be drawn to scale, and may not reflect all easements and other matters affecting the community. Rather, it is an artist's conceptual rendering intended to give buyer a general overview of the contemplated community. This map depiction does not constitute a guaranty that the community will be built out or developed as shown and Meritage has not made, does not make, and specifically negates and disclaims any representations, warranties, and guarantees with respect to the map depiction, including, but not limited to, any depiction or description of any physical characteristics of the community or any improvements pertaining thereto, and any depiction or description of the real estate comprising or contemplated to community. The number of the community may make changes in the design and plan of the community (including, without limitation, the number of homes and/or the sizes of lots in the Community, and in any currently contemplated timing of the development of the community, and in any currently contemplated to the community, and in any currently contemplated to the part of the community and lisuch changes. 09/01/21