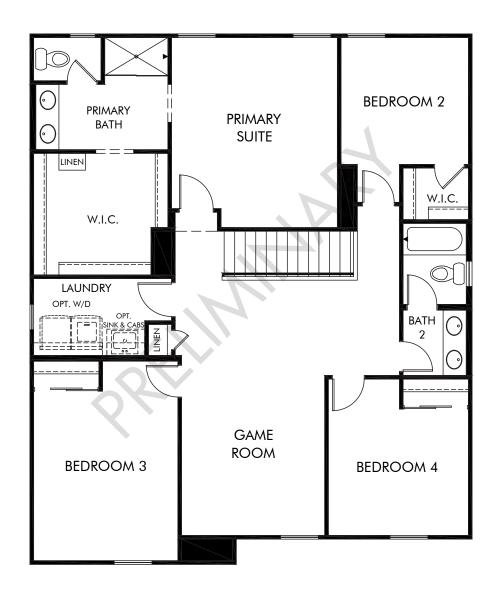

## Fieldstone at Gladden Farms - Premier Series | Marble/Plan 2380 | Second Floor Approx. 2,401 sq. ft. | 4 Bed | 2.5 Bath | 2 Car Garage | 2 Story

REV 05/19

Any floorplan and/or elevation rendering is an artist's conceptual rendering intended to provide a general overview, but any such rendering does not constitute actual plans and specifications for any home. Renderings and pictures are representative and may depict floorplans, elevations, options, upgrades, landscaping, and other features and amenities that are not included as part of all homes and/or may not be available for all lots and/or in all communities. Renderings may not be drawn to scale. Square footages and dimensions are approximate and may vary in construction and depending on the standard of measurement used, engineering and municipal requirements, or other site-specific conditions. Homes may be constructed with a floorplan rendering. Plans are copyrighted and/or otherwise subject to intellectual property rights of Meritage and/or others and cannot be reproduced or copied without Meritage's prior written consent. Plans and specifications, home features, and community information are subject to change, and homes to prior sale, at any time without notice or obligation. Pictures and other promotional materials are representative and may depict or contain floor plans, square footages, elevations, options, upgrades, landscaping, pool/spa, furnishings, appliances, and designer/decorator features and amenities that are not included as part of the home and/or may not be available in all communities. Not an offer or solicitation to sell real property, Offers to sell real property may only be made and as lease center for individual Meritage Homes Corporation. ©2002 Meritage Homes Corporation. All rights reserved.