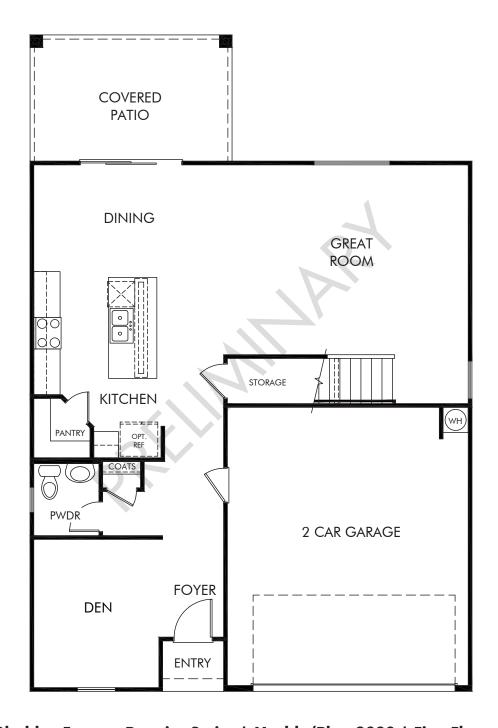

Fieldstone at Gladden Farms - Premier Series | Marble/Plan 2380 | First Floor Approx. 2,401 sq. ft. | 4 Bed | 2.5 Bath | 2 Car Garage | 2 Story

REV 05/19

Any floorplan and/or elevation rendering is an artist's conceptual rendering intended to provide a general overview, but any such rendering does not constitute actual plans and specifications for any home. Renderings and pictures are representative and may depict floorplans, elevations, options, upgrades, landscaping, and other features and amenities that are not included as part of all homes and/or may not be available for all lots and/or in all communities. Renderings may not be drawn to scale. Square footages and dimensions are approximate and may vary in construction and depending on the standard of measurement used, engineering and municipal requirements, or other site-specific conditions. Homes may be constructed with a floorplan rendering. Plans are copyrighted and/or otherwise subject to intellectual property rights of Meritage and/or others and cannot be reproduced or copied without Meritage's prior written consent. Plans and specifications, home features, and community information are subject to change, and homes to prior sale, at any time without notice or obligation. Pictures and other promotional materials are representative and may depict or contain floor plans, square footages, elevations, options, upgrades, landscaping, pool/spa, furnishings, appliances, and designer/decorator features and amenities that are not included as part of the home and/or may not be available in all communities. Not an offer or solicitation to sell real property, Offers to sell real property may only be made and as lease center for individual Meritage Homes Corporation. ©2002 Meritage Homes Corporation. All rights reserved.