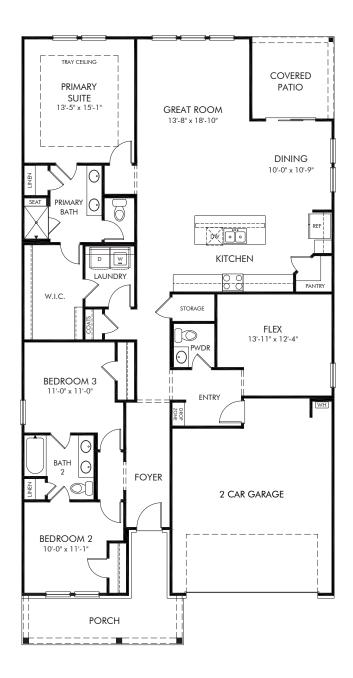

Brighton Springs | Gibson/445L Approx. 2,001 sq. ft. | 3 Bed | 2.5 Bath | 2 Car Garage | 1 Story

Any floorplan and/or elevation rendering is an artist's conceptual rendering intended to provide a general overview, but any such rendering does not constitute actual plans and specifications for any home. Renderings and pictures are representative and may depict floorplans, elevations, options, upgrades, landscaping, and other features and amenities that are not included as part of all homes and/or may not be available for all lots and/or in all communities. Renderings may not be drawn to scales. Square footalages and dimensions are approximate and may vary in construction and depending on the standard of measurement used, engineering and meninicipal requirements, or other site-specific conditions. Homes may be constructed with its the reverse of the floorplan rendering. Plans are copyrighted and/or otherwise subject to intellectual property rights of Meritage and/or others and cannot be reproduced or copied without Meritage's prior written consent. Plans and specifications, home features, and community information are subject to change, and homes to prior sale, at any time without notice or obligation. Pictures and other promotional materials are representative and may depict or contain floor plans, square footages, elevations, options, upgrades, landscaping, pool/spa, furnishings, appliances, and designer/decorator features and amenities that are not included as part of the home and/or may not be available in all communities. See sales associate for details. Meritage Homes Corporation. ©2024 Meritage Homes Corporation. All rights reserved.