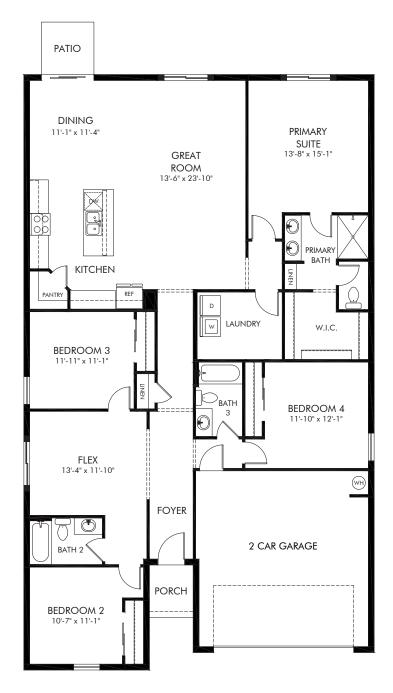

## Oakfield Trails - Classic Series - Classic Series | Essex Approx. 2,193 sq. ft. | 4 Bed | 3 Bath | 2 Car Garage | 1 Story

## FLEX LIVING OPTIONS: Covered Lanai

Any floorplan and/or elevation rendering is an artist's conceptual rendering intended to provide a general overview, but any such rendering does not constitute actual plans and specifications for any home. Renderings and pictures are representative and may depict floorplans, elevations, options, upgrades, landscaping, and other features and amenities that are not included as part of all homes and/or may not be available for all lots and/or in all communities. Renderings may not be drawn to scale. Square footages and dimensions are approximate and may vary in construction and depending on the standard of measurement used, engineering and municipal requirements, or other site-specific conditions. Homes may be constructed with a floorplan the trane or copyrighted and/or otherwise subject to intellectual property rights of Meritage and/or others and cannot be reproduced or copied without Meritage's prior written consent. Plans and specifications, home features, and community information are subject to change, and homes to prior sale, at any time without notice or obligation. Pictures and other promotional materials are representative and may depict or contain floor plans, square footages, elevations, options, upgrades, landscaping, pool/spa, trunistings, appliances, and designer/decorator features and amenities that are not included as part of the home and/or may not be available in all communities. Not an offer or solicitation to sell real property. Offers to sell real property may only be made and accepted at the sales center for individual Meritage Homes communities. See sales associate for details. Meritage Homes Corporation. Mirght reserved.