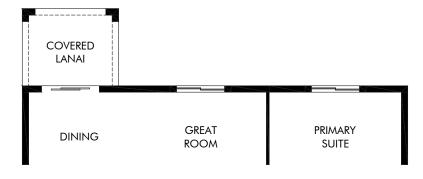

LIFE. BUILT. BETTER.

OPT. COVERED LANAI

Oakfield Trails - Classic Series - Classic Series | Essex | Options Approx. 2,193 sq. ft. | 4 Bed | 3 Bath | 2 Car Garage | 1 Story

## FLEX LIVING OPTIONS: Covered Lanai

Any floorplan and/or elevation rendering is an artist's conceptual rendering intended to provide a general overview, but any such rendering does not constitute actual plans and specifications for any home. Renderings and pictures are representative and may depict floorplans, elevations, options, upgrades, landscaping, and other features and amenities that are not included as part of all homes and/or may not be available for all lots and/or in all communities. Renderings may not be drawn to scale. Square footages and dimensions are approximate and may vary in construction and depending on the standard of measurement used, engineering and municipal requirements, or other site-specific conditions. Homes may be constructed with a floorplan that is the reverse of the floorplan rendering. Plans are copyrighted and/or otherwise subject to intellectual property rights of Meritage and/or others and canot be reproduced or copied without Meritage's prior written consent. Plans and specifications, home features, and community information are subject to change, and homes to prior sale, at any time without notice or obligation. Pictures and other promotional materials are representative and may depict or conitain floor plans, square footages, elevations, options, upgrades, landscaping, pool/spa, furnishings, appliances, and designer/decorator features and amenities. Not an offer or solicitation to sell real property. Offers to sell real property may only be made and accepted at the sales center for individual Meritage Homes Comparation. @2025 Meritage Homes@Corporation. @2025 Meritage Homes@