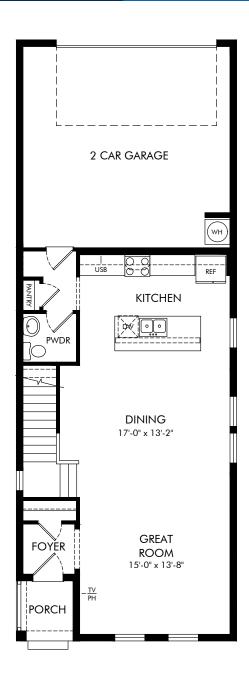

Silverleaf Reserve Bungalows | Ellison | First Floor Approx. 2,114 sq. ft. | 4 Bed | 2.5 Bath | 2 Car Garage | 2 Story

Any floorplan and/or elevation rendering is an artist's conceptual rendering intended to provide a general overview, but any such rendering does not constitute actual plans and specifications for any home. Renderings and pictures are representative and may depict floorplans, elevations, options, upgrades, landscaping, and other features and amenities that are not included as part of all homes and/or may not be available for all lots and/or in all communities. Renderings may not be drawn to scale. Square footalges and dimensions are approximate and may vary in construction and depending on the standard of measurement used, engineering and municipal requirements, or other site-specific conditions. Homes may be constructed with a floorplan that is the reverse of the floorplan rendering. Plans are copyrighted and/or otherwise subject to intellectual property rights of Meritage and/or others and cannot be reproduced or copied without Meritage's prior written consent. Plans and specifications, home features, and community information are subject to change, and homes to prior sale, at any time without notice or obligation. Pictures and other promotional materials are representative and may depict or contain floor plans, square footages, elevations, options, upgrades, landscaping, pool/spa, furnishings, appliances, and designer/decorator features and amenities that are not included as part of the home and/or may not be available in all communities. Not an offer or solicitation to sell real property. Offers to sell real property may only be made and accepted at the sales canter for individual Meritage Homes Corporation. ©2024 Meritage Homes Corporation, All rights reserved.