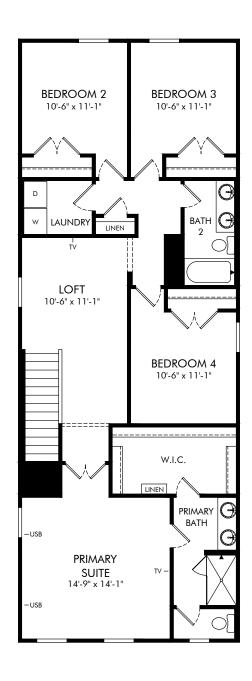

Silverleaf Reserve Bungalows | Ellison | Second Floor Approx. 2,114 sq. ft. | 4 Bed | 2.5 Bath | 2 Car Garage | 2 Story

Any floorplan and/or elevation rendering is an artist's conceptual rendering intended to provide a general overview, but any such rendering does not constitute actual plans and specifications for any home. Renderings and pictures are representative and may depict floorplans, elevations, options, upgrades, landscaping, and other features and amenities that are not included as part of all homes and/or may not be available for all lots and/or in all communities. Renderings may not be drawn to scale. Square footalges and dimensions are approximate and may vary in construction and depending on the standard of measurement used, engineering and municipal requirements, or other site-specific conditions. Homes may be constructed with a floorplan that is the reverse of the floorplan rendering. Plans are copyrighted and/or otherwise subject to intellectual property rights of Meritage and/or others and cannot be reproduced or copied without Meritage's prior written consent. Plans and specifications, home features, and community information are subject to change, and homes to prior sale, at any time without notice or obligation. Pictures and other promotional materials are representative and may depict or contain floor plans, square footages, elevations, options, upgrades, landscaping, pool/spa, furnishings, appliances, and designer/decorator features and amenities that are not included as part of the home and/or may not be available in all communities. Not an offer or solicitation to sell real property. Offers to sell real property may only be made and accepted at the sales canter for individual Meritage Homes Corporation. ©2024 Meritage Homes Corporation, All rights reserved.