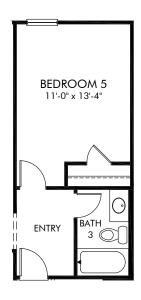

OPT. BEDROOM 5 & BATH 3

Cherry Creek | Johnson/Plan 455 | Options Approx. 2,950 sq. ft. | 4 Bed | 2.5 Bath | 2 Car Garage | 2 Story

**BUILDER PRESELECTED OPTIONS:** Bedroom 5 & Bath 3

Any floorplan and/or elevation rendering is an artist's conceptual rendering intended to provide a general overview, but any such rendering does not constitute actual plans and specifications for any home. Renderings and pictures are representative and may depict floorplans, elevations, options, upgrades, landscaping, and other features and amenities that are not included as part of all homes and/or may not be available for all lots and/or in all communities. Renderings may not be drawn to scale. Square footages and dimensions are approximate and may vary in construction and depending on the standard of measurement used, engineering and municipal requirements, or other site-specific conditions. Homes may be constructed with a floorplan rendering. Plans are copyrighted and/or otherwise subject to intellectual property rights of Meritage and/or others and cannot be reproduced or copied without Meritage's prior written consent. Plans and specifications, home features, and community information are subject to change, and homes to prior sale, at any time without notice or obligation. Pictures and other promotional materials are representative and may depict or contain floor plans, square footages, elevations, options, upgrades, landscaping, pool/spa, furnishings, appliances, and designer/decorator features and amenities that are not included as part of the home and/or may not be available in all communities. Not an offer or solicitation to sell real property, Offers to sell real property may only be made and as lease center for individual Meritage Homes Corporation. ©2002 Meritage Homes Corporation. All rights reserved.