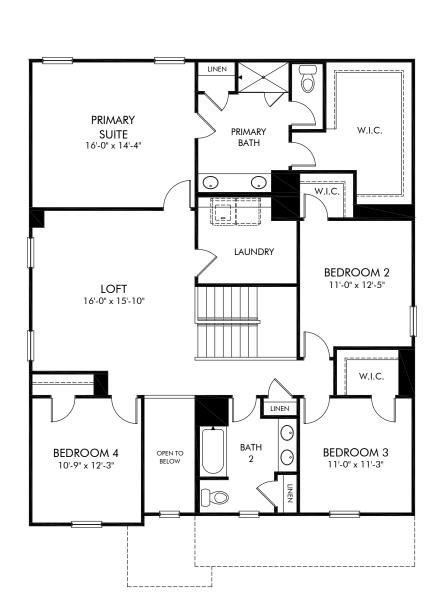

Cherry Creek | Johnson/Plan 455 | Second Floor Approx. 2,950 sq. ft. | 4 Bed | 2.5 Bath | 2 Car Garage | 2 Story

Any floorplan and/or elevation rendering is an artist's conceptual rendering intended to provide a general overview, but any such rendering does not constitute actual plans and specifications for any home. Renderings and pictures are representative and may depict floorplans, elevations, options, upgrades, landscaping, and other features and amenities that are not included as part of all homes and/or may not be available for all lots and/or in all communities. Renderings may not be drawn to scale. Square footages and dimensions are approximate and may vary in construction and depending on the standard of measurement used, engineering and municipal requirements, or other site-specific conditions. Homes may be constructed with a floorplan that is the reverse of the floorplan rendering. Plans are copyrighted and/or otherwise subject to intellectual property rights of Meritage and/or others and cannot be reproduced or copied without Meritage's prior written consent. Plans and specifications, home features, and community information are subject to change, and homes to prior sale, at any time without notice or obligation. Pictures and other promotional materials are representative and may depict or contain floor plans, square footages, elevations, options, upgrades, landscaping, pool/spa, furnishings, appliances, and designer/decorator features and amenities that are not included as part of the home and/or may not be available in all communities. Not an offer or solicitation to sell real property, Offers to sell real property may only be made and as part of the home and/or may not be available in all communities. Not an offer or solicitation to sell real property may only be made and accepted at the sales center for individual Meritage Homes Corporation. © 2022 Meritage Homes Corporation, All rights reserved.