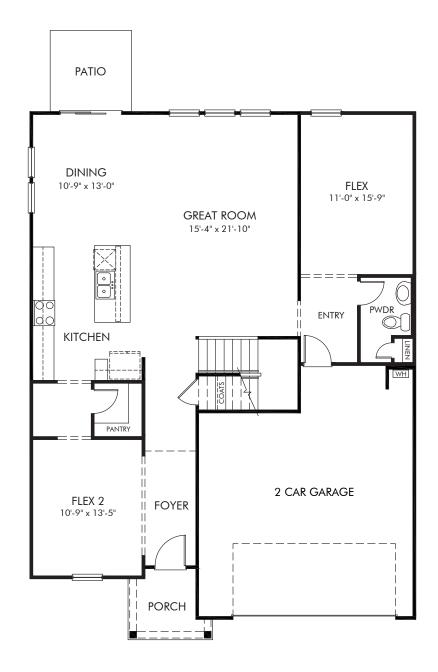

Cherry Creek | Johnson/Plan 455 | First Floor Approx. 2,950 sq. ft. | 4 Bed | 2.5 Bath | 2 Car Garage | 2 Story

REV 09/2023

**BUILDER PRESELECTED OPTIONS:** Bedroom 5 & Bath 3

Any floorplan and/or elevation rendering is an artist's conceptual rendering intended to provide a general overview, but any such rendering does not constitute actual plans and specifications for any home. Renderings and pictures are representative and may depict floorplans, elevations, options, upgrades, landscaping, and other features and amenities that are not included as part of all homes and/or may not be available for all lots and/or in all communities. Renderings may not be drawn to scale. Square footages and dimensions are approximate and may vary in construction and depending on the standard of measurement used, engineering and municipal requirements, or other site-specific conditions. Homes may be constructed with a floorplan that is the reverse of the floorplan rendering. Plans are copyrighted and/or otherwise subject to intellectual property rights of Meritage and/or others and cannot be reproduced or copied without Meritage's prior written consent. Plans and specifications, home features, and community information are subject to change, and homes to prior sale, at any time without notice or obligation. Pictures and other promotional materials are representative and may depict or contain floor plans, square footages, elevations, options, upgrades, landscaping, pool/spa, furnishings, appliances, and designer/decorator features and amenities that are not included as part of the home and/or may not be available in all communities. Not an offer or solicitation to sell real property, Offers to sell real property may only be made and an accepted at the sales center for individual Meritage Homes Corporation. © 2022 Meritage Homes Corporation, All rights reserved.