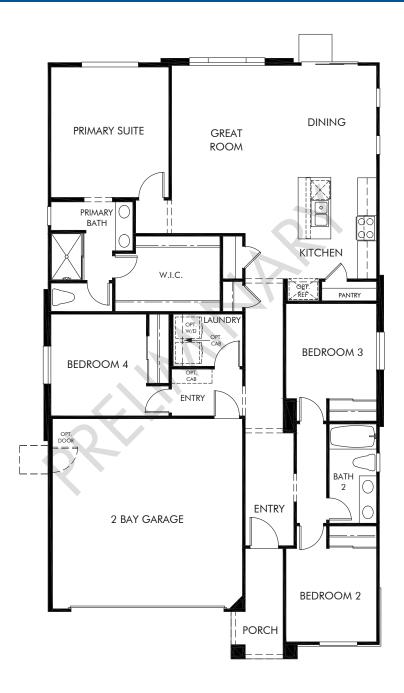

## Tramore Village at Vanden Meadows | Residence 2 1,618 sq. ft. | 4 Bed | 2 Bath | 2 Bay Garage | 1 Story

REV 10/21

Any floorplan and/or elevation rendering is an artist's conceptual rendering intended to provide a general overview, but any such rendering does not constitute actual plans and specifications for any home. Renderings and pictures are representative and may depict floorplans, elevations, options, upgrades, landscaping, and other features and amenities that are not included as part of all homes and/or may not be available for all lots and/or in all communities. Renderings may not be drawn to scale. Any provided dimensions are approximate and actual dimensions may vary. Homes may be constructed with a floorplan that is the reverse of the floorplan rendering. Plans are copyrighted and/or otherwise subject to intellectual property rights of Meritage and/or others and cannot be reproduced or copied without Meritage's prior written consent. Plans and specifications, home features, and community information are subject to change, and homes to prior sale, at any time without notice or obligation. Additionally, deviations and variations may exist in any constructed home, including, without limitation: (i) substitution of materials and equipment of substantially equal or better quality; (ii) minor style, lot orientation, and color changes; (iii) minor variances in square footage and in room and space dimensions, and in window, door, utility outlet, and other improvement locations; (iv) changes as may be required by any state, federal, county, or local governmental authority in order to accommodate requested selections and/or options; and (v) value engineering and field changes.