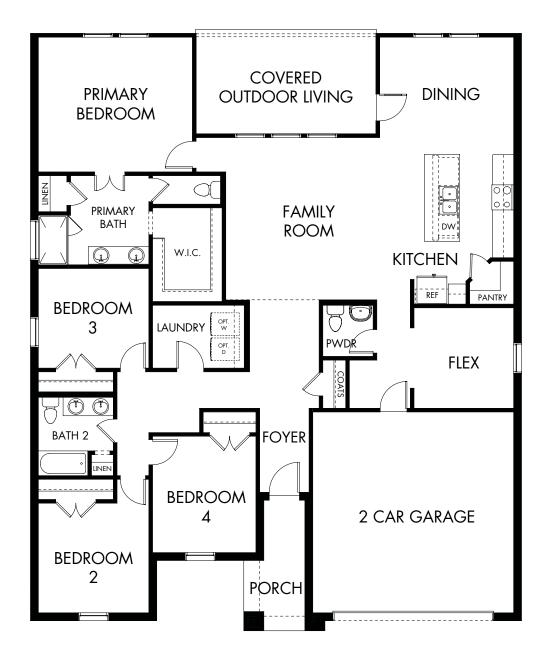

## The Independence | Plan C521 | First Floor Approx. 2,125 sq. ft. | 4 Bed | 2.5 Bath | 2-Car Garage | 1 Story

Any floorplan and/or elevation rendering is an artist's conceptual rendering intended to provide a general overview, but any such rendering does not constitute actual plans and specifications for any home. Renderings and pictures are representative and may depict floorplans, elevations, options, upgrades, landscaping, and other features and amenities that are not included as part of all homes and/or may not be available for all lots and/or in all communities. Renderings may not be drawn to scale. Square footages and dimensions are approximate and may vary in construction and depending on the standard of measurement used, engineering and municipal requirements, or other site-specific conditions. Homes may be constructed with a floorplan the terverse of the floorplan rendering. Plans are copyrighted and/or otherwise subject to intellectual property rights of Meritage and/or others and cannot be reproduced or copied without Meritage's prior written consent. Plans and specifications, home features, and other promotional materials are representative and may depict or contain floor plans, square footages, elevations, options, upgrades, landscaping, pool/spa, turnistings, appliances, and designer/decorator features and amenities that are not included as part of the home and/or may not be available in all communities. Not an offer or solicitation to sell real property may only be made and accepted at the sales center for individual Meritage Homes Comporation. «Ducing Homes Corporation. «Ducing Homes Corporation. «Ducing Homes Corporation. «Ducing Homes Corporation. «Ducing Homes and/or nay not be available in all communities. Not an offer or solicitation to sell real property may only be made and accepted at the sales center for individual Meritage Homes Sorporation. «Ducing Homes Corporation. «Ducing Homes