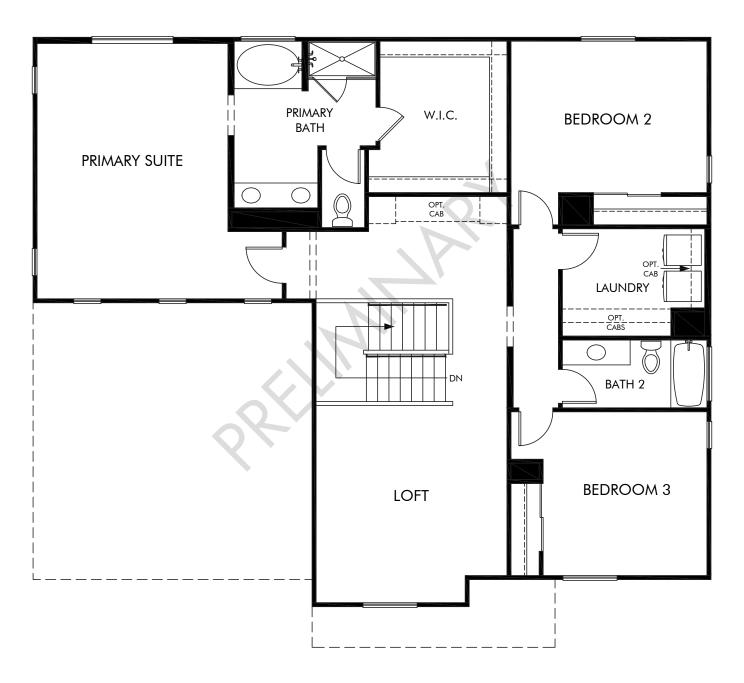

Dockside at Delta Shores | Residence 4 | Second Floor Approx. 2,951 sq. ft. | 4 Bed | 3 Bath | 3 Bay Tandem Garage | 2 Story

Any floorplan and/or elevation rendering is an artist's conceptual rendering intended to provide a general overview, but any such rendering does not constitute actual plans and specifications for any home. Renderings and pictures are representative and may depict floorplans, elevations, options, upgrades, landscaping, and other features and amenities that are not included as part of all homes and/or may not be available for all lots and/or in all communities. Renderings may not be drawn to scales. Square footalages and dimensions are approximate and may vary in construction and depending on the standard of measurement used, engineering and meninicipal requirements, or other site-specific conditions. Homes may be constructed with its the reverse of the floorplan rendering. Plans are copyrighted and/or otherwise subject to intellectual property rights of Meritage and/or others and cannot be reproduced or copied without Meritage's prior written consent. Plans and specifications, home features, and community information are subject to change, and homes to prior sale, at any time without notice or obligation. Pictures and other promotional materials are representative and may depict or contain floor plans, square footages, elevations, options, upgrades, landscaping, pool/spa, furnishings, appliances, and designer/decorator features and amenities that are not included as part of the home and/or may not be available in all communities. See sales associate for details. Meritage Homes Corporation. ©2024 Meritage Homes Corporation. All rights reserved.