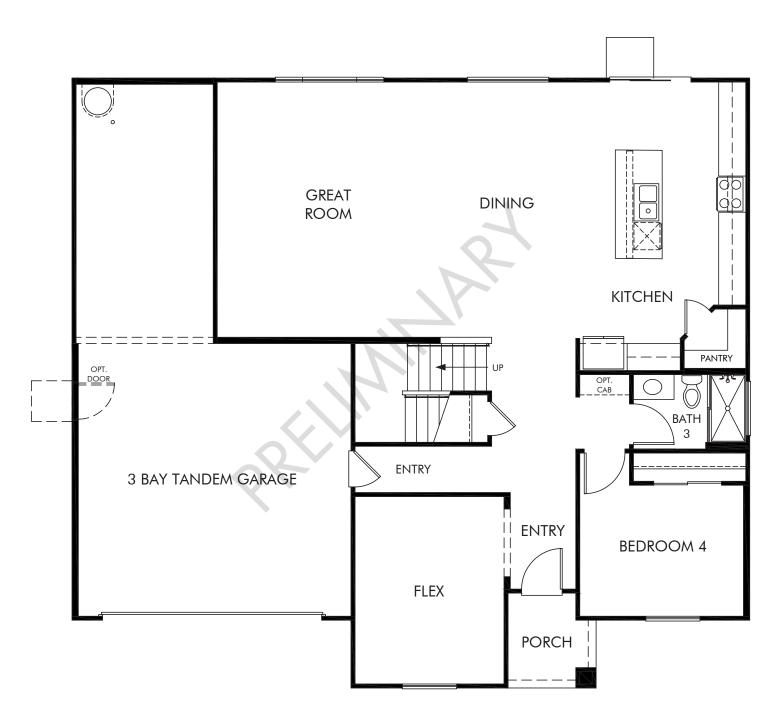

Dockside at Delta Shores | Residence 4 | First Floor Approx. 2,951 sq. ft. | 4 Bed | 3 Bath | 3 Bay Tandem Garage | 2 Story

Any floorplan and/or elevation rendering is an artist's conceptual rendering intended to provide a general overview, but any such rendering does not constitute actual plans and specifications for any home. Renderings and pictures are representative and may depict floorplans, elevations, options, upgrades, landscaping, and other features and amenities that are not included as part of all homes and/or may not be available for all lots and/or in all communities. Renderings may not be drawn to scale. Square footalges and dimensions are approximate and may vary in construction and depending on the standard of measurement used, engineering and municipal requirements, or other site-specific conditions. Homes may be constructed with a floorplan that is the reverse of the floorplan rendering. Plans are copyrighted and/or otherwise subject to intellectual property rights of Meritage and/or others and cannot be reproduced or copied without Meritage's prior written consent. Plans and specifications, home features, and community information are subject to change, and homes to prior sale, at any time without notice or obligation. Pictures and other promotional materials are representative and may depict or contain floor plans, square footages, elevations, options, upgrades, landscaping, pool/spa, furnishings, appliances, and designer/decorator features and amenities that are not included as part of the home and/or may not be available in all communities. Not an offer or solicitation to sell real property. Offers to sell real property may only be made and accepted at the sales canter for individual Meritage Homes Corporation. ©2024 Meritage Homes Corporation, All rights reserved.