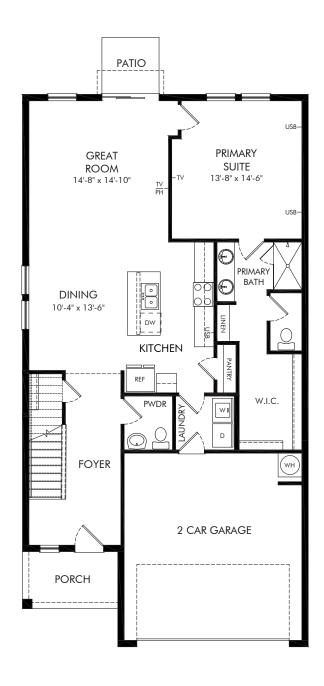

Bradbury Creek - Classic Series | Yellowstone | First Floor Approx. 2,168 sq. ft. | 4 Bed | 2.5 Bath | 2 Car Garage | 2 Story

FLEX LIVING OPTIONS: Opt. Covered Lanai

Any floorplan and/or elevation rendering is an artist's conceptual rendering intended to provide a general overview, but any such rendering does not constitute actual plans and specifications for any home. Renderings and pictures are representative and may depict floorplans, elevations, options, upgrades, landscaping, and other features and amenities that are not included as part of all homes and/or may not be available for all lots and/or in all communities. Renderings may not be drawn to scale. Square footalges and dimensions are approximate and may vary in construction and depending on the standard of measurement used, engineering and municipal requirements, or other site-specific conditions. Homes may be constructed with a floorplan that is the reverse of the floorplan rendering. Plans are copyrighted and/or otherwise subject to intellectual property rights of Meritage and/or others and cannot be reproduced or copied without Meritage's prior written consent. Plans and specifications, home features, and community information are subject to change, and homes to prior sale, at any time without notice or obligation. Pictures and other promotional materials are representative and may depict or contain floor plans, square footages, elevations, options, upgrades, landscaping, pool/spa, furnishings, appliances, and designer/decorator features and amenities that are not included as part of the home and/or may not be available in all communities. Not an offer or solicitation to sell real property. Offers to sell real property may only be made and accepted at the sales canter for individual Meritage Homes Corporation. ©2024 Meritage Homes Corporation, All rights reserved.