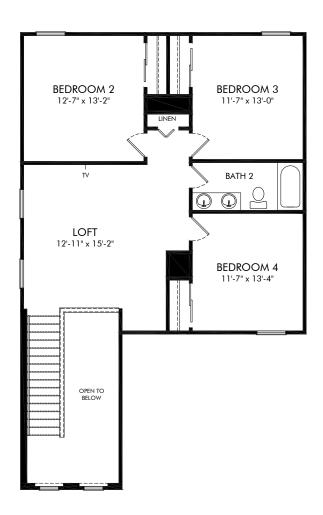

Bradbury Creek - Classic Series | Yellowstone | Second Floor Approx. 2,168 sq. ft. | 4 Bed | 2.5 Bath | 2 Car Garage | 2 Story

FLEX LIVING OPTIONS: Opt. Covered Lanai

Any floorplan and/or elevation rendering is an artist's conceptual rendering intended to provide a general overview, but any such rendering does not constitute actual plans and specifications for any home. Renderings and pictures are representative and may depict floorplans, elevations, options, upgrades, landscaping, and other features and amenities that are not included as part of all homes and/or may not be available for all lots and/or in all communities. Renderings may not be drawn to scale. Square footalges and dimensions are approximate and may vary in construction and depending on the standard of measurement used, engineering and municipal requirements, or other site-specific conditions. Homes may be constructed with a floorplan that is the reverse of the floorplan rendering. Plans are copyrighted and/or otherwise subject to intellectual property rights of Meritage and/or others and cannot be reproduced or copied without Meritage's prior written consent. Plans and specifications, home features, and community information are subject to change, and homes to prior sale, at any time without notice or obligation. Pictures and other promotional materials are representative and may depict or contain floor plans, square footages, elevations, options, upgrades, landscaping, pool/spa, furnishings, appliances, and designer/decorator features and amenities that are not included as part of the home and/or may not be available in all communities. Not an offer or solicitation to sell real property. Offers to sell real property may only be made and accepted at the sales canter for individual Meritage Homes Corporation. ©2024 Meritage Homes Corporation, All rights reserved.