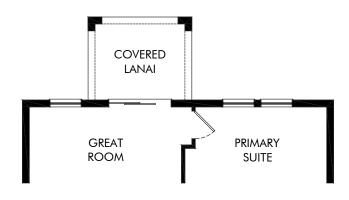

OPT. COVERED LANAI

Bradbury Creek - Classic Series | Yellowstone | Options Approx. 2,168 sq. ft. | 4 Bed | 2.5 Bath | 2 Car Garage | 2 Story

FLEX LIVING OPTIONS: Opt. Covered Lanai

Any floorplan and/or elevation rendering is an artist's conceptual rendering intended to provide a general overview, but any such rendering does not constitute actual plans and specifications for any home. Renderings and pictures are representative and may depict floorplans, elevations, options, upgrades, landscaping, and other features and amenities that are not included as part of all homes and/or may not be available for all lots and/or in all communities. Renderings may not be drawn to scales. Square footalages and dimensions are approximate and may vary in construction and depending on the standard of measurement used, engineering and municipal requirements, or other site-specific conditions. Homes may be constructed with a floorplan that is the reverse of the floorplan rendering. Plans are copyrighted and/or otherwise subject to intellectual property rights of Meritage and/or others and cannot be reproduced or copied without Meritage's prior written consent. Plans and specifications, home features, and community information are subject to change, and homes to prior sale, at any time without notice or obligation. Pictures and other promotional materials are representative and may depict or contain floor plans, square footages, elevations, options, upgrades, landscaping, pool/spa, furnishings, appliances, and designer/decorator features and amenities that are not included as part of the home and/or may not be available in all communities. Not an offer or solicitation to sell real property. Offers to sell real property may only be made and accepted at the sales center for individual Meritage Homes Corporation. © 2024 Meritage Homes Corporation. All rights reserved.