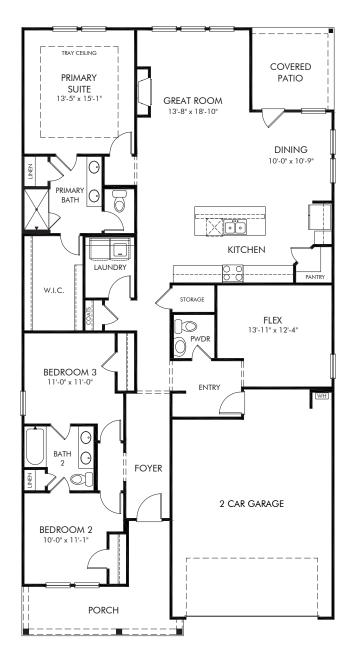

## Vines at Mill Creek | Gibson/445 Approx. 2,001 sq. ft. | 3 Bed | 2.5 Bath | 2 Car Garage | 1 Story

Any floorplan and/or elevation rendering is an artist's conceptual rendering intended to provide a general overview, but any such rendering does not constitute actual plans and specifications for any home. Renderings and pictures are representative and may depict floorplans, elevations, options, upgrades, landscaping, and other features and amenities that are not included as part of all homes and/or may not be available for all lots and/or in all communities. Renderings may not be drawn to scale. Square footages and dimensions are approximate and may vary in construction and depending on the standard of measurement used, engineering and municipal requirements, or other site-specific conditions. Homes may be constructed with a floorplan the trane or opyrighted and/or otherwise subject to intellectual property rights of Meritage and/or others and cannot be reproduced or copied without Meritage's prior written consent. Plans and specifications, home features, and community information are subject to change, and homes to prior sale, at any time without notice or obligation. Pictures and other promotional materials are representative and may depict or contain floor plans, square footages, elevations, options, upgrades, landscaping, pool/spa, trunishings, appliances, and designer/decorator features and amenities that are not included as part of the home and/or may not be available in all communities. Not an offer or solicitation to sell real property. Offers to sell real property may only be made and accepted at the sales center for individual Meritage Homes Compration. @DOX Meritage Homes Corporation. Meritage Homes Corporation. Meritage Homes Corporation. Mirghts reserved.