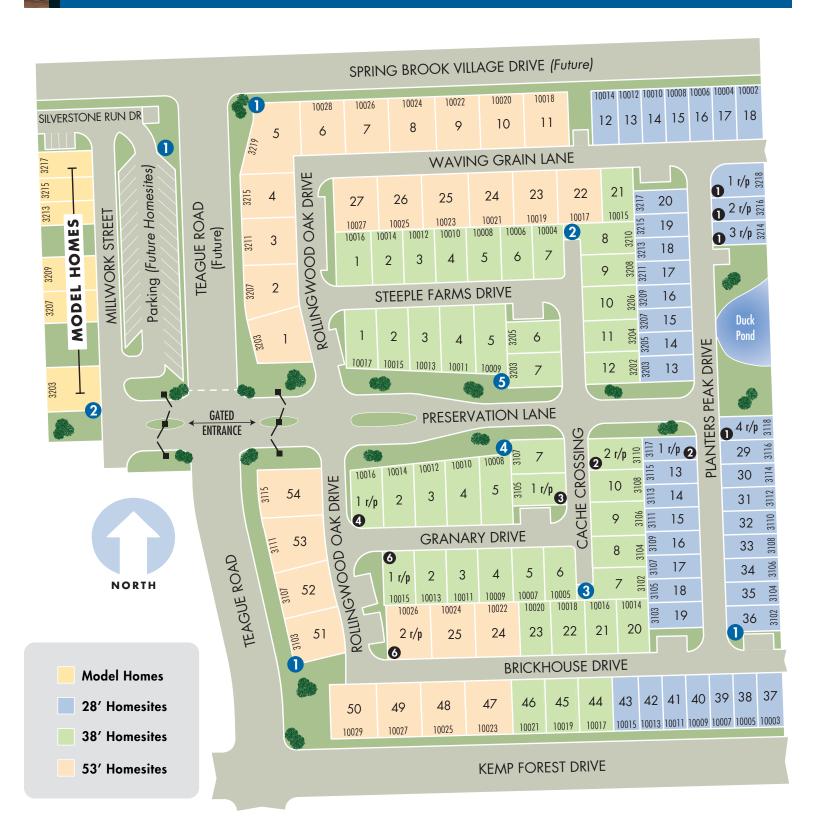

## **Spring Brook Village**

3209 Millwork St, Houston, TX 77080

This map depiction is not an official site plan, may not be drawn to scale, and may not reflect all easements and other matters affecting the community. Rather, it is an artist's conceptual rendering intended to give buyer a general overview of the contemplated community. This map depiction does not constitute a guaranty that the community will be built out or developed as shown and Meritage has not made, does not make, and specifically negates and disclaims any representations, warranties, and guarantees with respect to the map depiction, including, but not limited to, any depiction or description of any physical characteristics of the community or any improvements pertaining thereto, and any depiction or description of the real estate comprising or contemplated to comprise the community or of the units or amenities (such as pools, gazebos, hike and bike trails, exercise facilities, etc.) contemplated to be a part of the community. The party developing the community may make changes in the design and plan of the community (including, without limitation, the number of homes and/or the sizes of lots in the Community), and in any currently contemplated timing of the development of the community, and Meritage reserves the right to make any and all such changes.