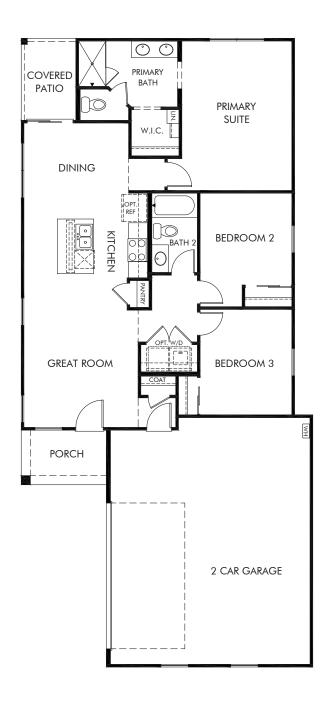

## The Enclave at Mission Royale | Maxwell Approx. 1,218 sq. ft. | 3 Bed | 2 Bath | 2 Car Garage | 1 Story

REV 04/22

Any floorplan and/or elevation rendering is an artist's conceptual rendering intended to provide a general overview, but any such rendering does not constitute actual plans and specifications for any home. Renderings and pictures are representative and may depict floorplans, elevations, options, upgrades, landscaping, and other features and amenities that are not included as part of all homes and/or may not be available for all lots and/or in all communities. Renderings may not be drawn to scale. Square footages and dimensions are approximate and may vary in construction and depending on the standard of measurement used, engineering and municipal requirements, or other site-specific conditions. Homes may be constructed with a floorplan that is the reverse of the floorplan rendering. Plans are copyrighted and/or otherwise subject to intellectual property rights of Meritage and/or others and cannot be reproduced or copied without Meritage's prior written consent. Plans and specifications, home features, and community information are subject to change, and homes to prior sale, at any time without notice or obligation. Pictures and other promotional materials are representative and may depict or contain floor plans, square footages, elevations, options, upgrades, landscaping, pool/spa, furnishings, appliances, and designer/decorator features and amenities that are not included as part of the home and/or may not be available in all communities. Not an offer or solicitation to sell real property, Offers to sell real property may only be made and accepted at the sales center for individual Meritage Homes Corporation. © 2022 Meritage Homes Corporation, All rights reserved.