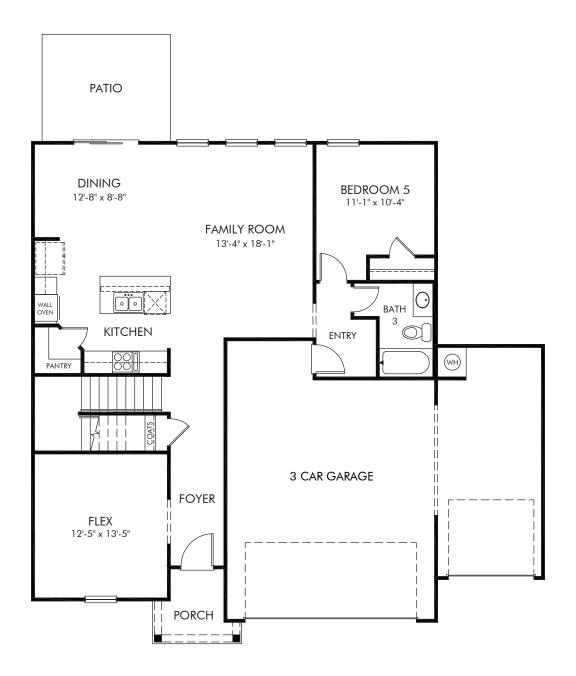

Briarcreek | Chatham/Plan 451 | First Floor Approx. 2,674 sq. ft. | 5 Bed | 3 Bath | 3 Car Garage | 2 Story

Any floorplan and/or elevation rendering is an artist's conceptual rendering intended to provide a general overview, but any such rendering does not constitute actual plans and specifications for any home. Renderings and pictures are representative and may depict floorplans, elevations, options, upgrades, landscaping, and other features and amenities that are not included as part of all homes and/or may not be available for all lots and/or in all communities. Renderings may not be drawn to scales. Square footalages and dimensions are approximate and may vary in construction and depending on the standard of measurement used, engineering and municipal requirements, or other site-specific conditions. Homes may be constructed with a floorplan that is the reverse of the floorplan rendering. Plans are copyrighted and/or otherwise subject to intellectual property rights of Meritage and/or others and cannot be reproduced or copied without Meritage's prior written consent. Plans and specifications, home features, and community information are subject to change, and homes to prior sale, at any time without notice or obligation. Pictures and other promotional materials are representative and may depict or contain floor plans, square footages, elevations, options, upgrades, landscaping, pool/spa, furnishings, appliances, and designer/decorator features and amenities that are not included as part of the home and/or may not be available in all communities. Not an offer or solicitation to sell real property. Offers to sell real property may only be made and accepted at the sales center for individual Meritage Homes Corporation. © 2024 Meritage Homes Corporation. All rights reserved.