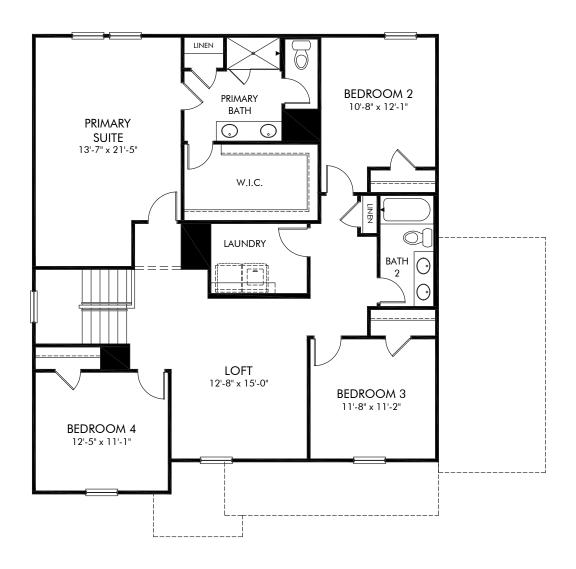

Briarcreek | Chatham/Plan 451 | Second Floor Approx. 2,674 sq. ft. | 5 Bed | 3 Bath | 3 Car Garage | 2 Story

Any floorplan and/or elevation rendering is an artist's conceptual rendering intended to provide a general overview, but any such rendering does not constitute actual plans and specifications for any home. Renderings and pictures are representative and may depict floorplans, elevations, options, upgrades, landscaping, and other features and amenities that are not included as part of all homes and/or may not be available for all lots and/or in all communities. Renderings may not be drawn to scales. Square footalages and dimensions are approximate and may vary in construction and depending on the standard of measurement used, engineering and municipal requirements, or other site-specific conditions. Homes may be constructed with a floorplan that is the reverse of the floorplan rendering. Plans are copyrighted and/or otherwise subject to intellectual property rights of Meritage and/or others and cannot be reproduced or copied without Meritage's prior written consent. Plans and specifications, home features, and community information are subject to change, and homes to prior sale, at any time without notice or obligation. Pictures and other promotional materials are representative and may depict or contain floor plans, square footages, elevations, options, upgrades, landscaping, pool/spa, furnishings, appliances, and designer/decorator features and amenities that are not included as part of the home and/or may not be available in all communities. Not an offer or solicitation to sell real property. Offers to sell real property may only be made and accepted at the sales center for individual Meritage Homes Corporation. © 2024 Meritage Homes Corporation. All rights reserved.